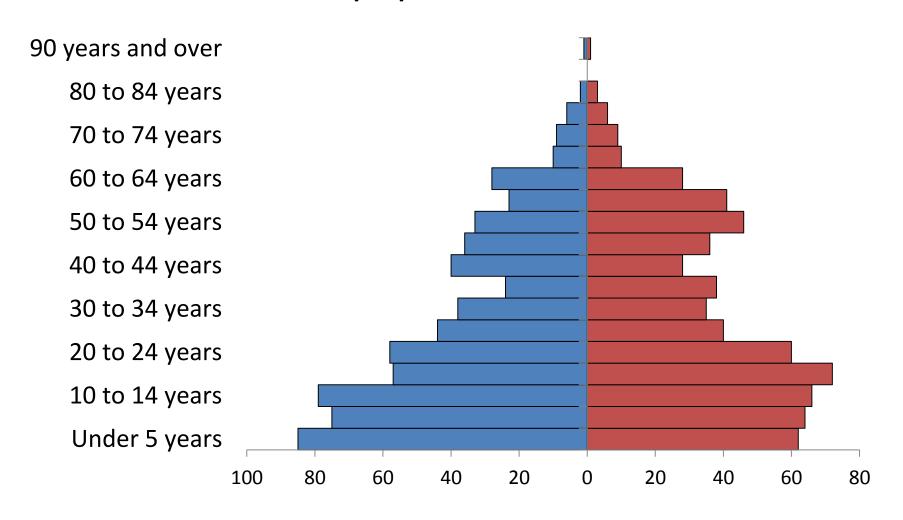

### United States, 2010 Total population 308,745, 538



### Montana, 2010 Total population 989, 415



# Babb, 2010 Total population 174



### Belt, 2010 Total population 597



#### Big Sandy, 2010 Total population 598



#### Boneau, 2010 Total population 380



### Box Elder, 2010 Total population 87



### Browning, 2010 Total population 1016



# Chester, 2010 Total population 847



# Chinook, 2010 Total population 1386



# Choteau, 2010 Total population 1684



# Conrad, 2010 Total population 2570



# Cut Bank, 2010 Total population 2869



### Dodson, 2010 Total population 124



## Dutton, 2010 Total population 316



# Fairfield, 2010 Total population 708



# Fort Belknap Agency, 2010 Total population 1,293



# Fort Benton, 2010 Total population 1,464



### Geraldine, 2010 Total population 261



# Gildford, 2010 Total population 179



### Great Falls, 2010 Total population 58505



# Harlem, 2010 Total population 808



### Havre, 2010 Total population 9310



### Hays-Lodge Pole, 2010 Total population 1100



## Heart Butte, 2010 Total population 582



### Hingham, 2010 Total population 118



# Hobson, 2010 Total population 215



#### Kevin, 2010 Total population 154



# Kremlin, 2010 Total population 98



## Malta, 2010 Total population 1997



# Rocky Boy Agency, 2010 Total population 355



# Saco, 2010 Total population 197



#### Shelby, 2010 Total population 3376



### Stanford, 2010 Total population 401



# Sunburst, 2010 Total population 375



# Whitewater, 2010 Total popu