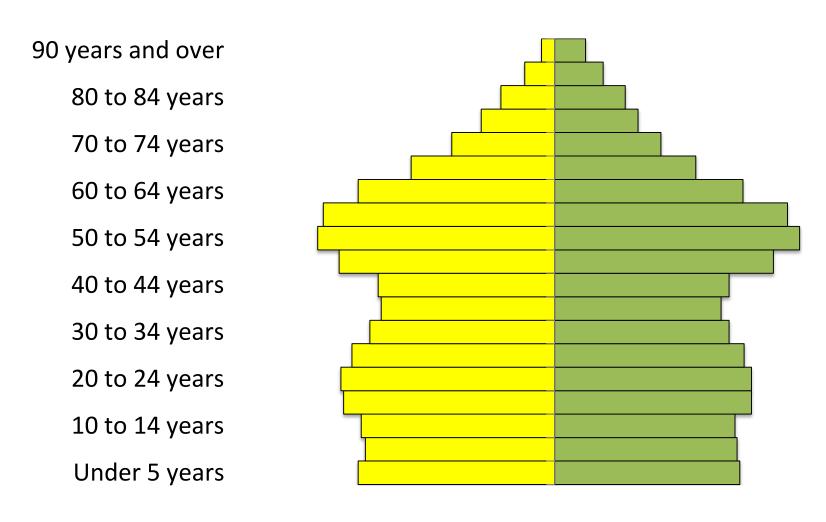

### United States, 2010 Total population 308,745, 538



### Montana, 2010 Total population 989, 415



# Babb, 2010 Total population 174



### Belt, 2010 Total population 597



#### Big Sandy, 2010 Total population 598



#### Boneau, 2010 Total population 380



### Box Elder, 2010 Total population 87



### Browning, 2010 Total population 1016



# Chester, 2010 Total population 847



# Chinook, 2010 Total population 1386



# Choteau, 2010 Total population 1684



# Conrad, 2010 Total population 2570



# Cut Bank, 2010 Total population 2869



### Dodson, 2010 Total population 124



## Dutton, 2010 Total population 316



# Fairfield, 2010 Total population 708



# Fort Belknap Agency, 2010 Total population 1,293



# Fort Benton, 2010 Total population 1,464



### Geraldine, 2010 Total population 261



# Gildford, 2010 Total population 179



### Great Falls, 2010 Total populati