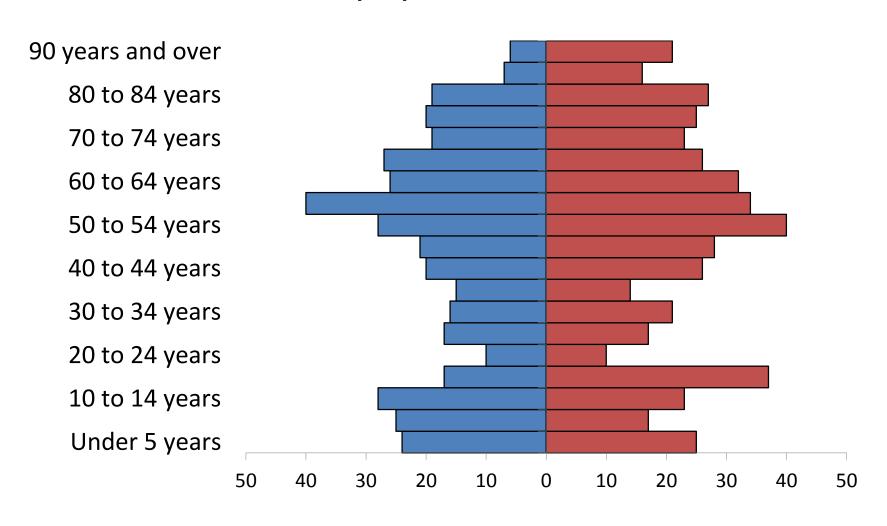

### United States, 2010 Total population 308,745, 538



### Montana, 2010 Total population 989, 415



# Babb, 2010 Total population 174



### Belt, 2010 Total population 597



#### Big Sandy, 2010 Total population 598



#### Boneau, 2010 Total population 380



### Box Elder, 2010 Total population 87



### Browning, 2010 Total population 1016



# Chester, 2010 Total population 847



# Chinook, 2010 Total population 1386



# Choteau, 2010 Total population 1684



# Conrad, 2010 Total population 2570



# Cut Bank, 2010 Total population 2869



### Dodson, 2010 Total population 124



## Dutton, 2010 Total population 316



# Fairfield, 2010 Total population 708



# Fort Belknap Agency, 2010 Total population 1,293



# Fort Benton, 2010 Total population 1,464



### Geraldine, 2010 Total population 261



# Gildford, 2010 Total population 179



### Great Falls, 2010 Total population 58505



# Harlem, 2010 Total population 808



### Havre, 2010 Total population 9310



### Hays-Lodge Pole, 2010 Total population 1100



## Heart Butte, 2010 Total population 582



### Hingham, 2010 Total population 118



# Hobson, 2010 Total population 215



#### Kevin, 2010 Tota