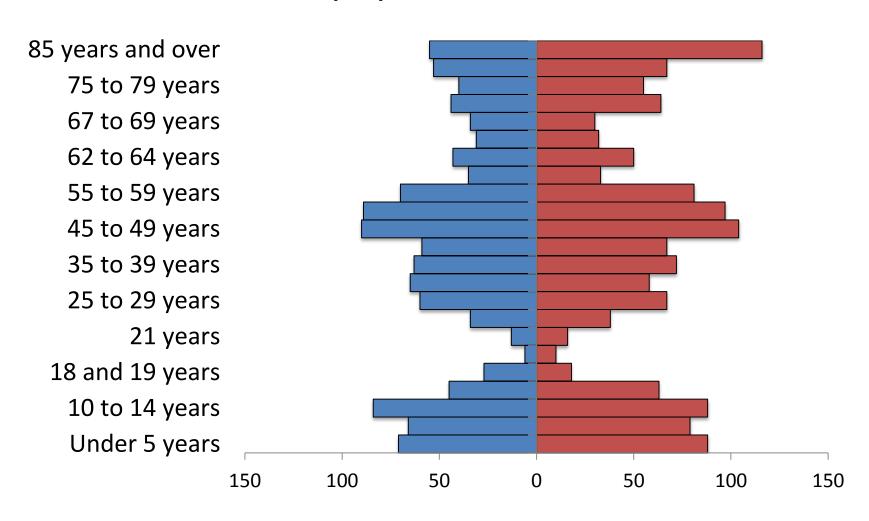

58505



# Harlem, 2010 Total population 808



### Havre, 2010 Total population 9310



### Hays-Lodge Pole, 2010 Total population 1100



## Heart Butte, 2010 Total population 582



### Hingham, 2010 Total population 118



# Hobson, 2010 Total population 215



#### Kevin, 2010 Total population 154



# Kremlin, 2010 Total population 98



## Malta, 2010 Total population 1997



# Rocky Boy Agency, 2010 Total population 355



# Saco, 2010 Total population 197



#### Shelby, 2010 Total population 3376



### Stanford, 2010 Total population 401



# Sunburst, 2010 Total population 375



# Whitewater, 2010 Total population 64



### Zortman, 2010 Population 69



## Vaughn, 2010 Total population 658



# East Glacier, 2010 Total population 363



# Conrad, 2010 Total population 2570



# Valier-Dupuyer, 2010 Total population 1539