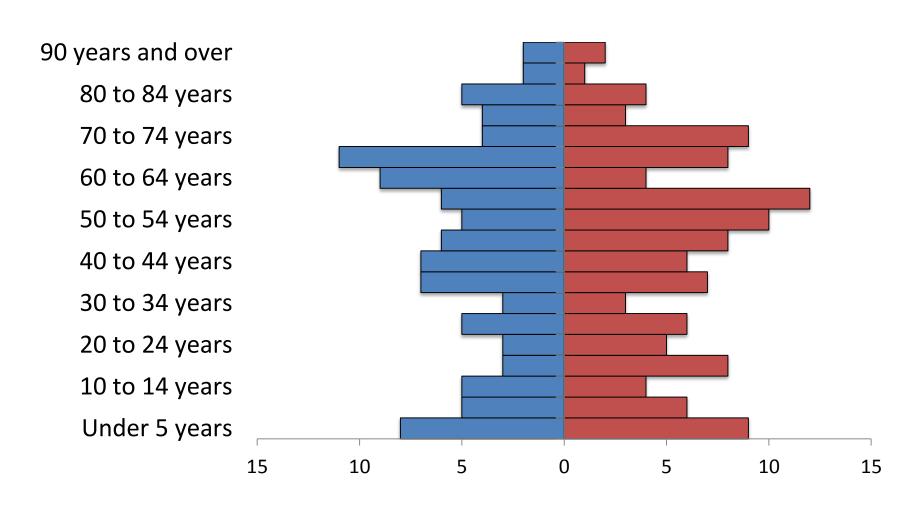

Total population 847



# Chinook, 2010 Total population 1386



# Choteau, 2010 Total population 1684



# Conrad, 2010 Total population 2570



# Cut Bank, 2010 Total population 2869



### Dodson, 2010 Total population 124



## Dutton, 2010 Total population 316



# Fairfield, 2010 Total population 708



# Fort Belknap Agency, 2010 Total population 1,293



# Fort Benton, 2010 Total population 1,464



### Geraldine, 2010 Total population 261



# Gildford, 2010 Total population 179



### Great Falls, 2010 Total population 58505



# Harlem, 2010 Total population 808



### Havre, 2010 Total population 9310



### Hays-Lodge Pole, 2010 Total population 1100



## Heart Butte, 2010 Total population 582



### Hingham, 2010 Total population 118



# Hobson, 2010 Total population 215



#### Kevin, 2010 Total population 154



# Kremlin, 2010 Total population 98



## Malta, 2010 Total population 1997



# Rocky Boy Agency, 2010 Total population 355



# Saco, 2010 Total population 197



#### Shelby, 2010 Total population 3376



### Stanford, 2010 Total population 401



# Sunburst, 2010 Total population 375



# Whitewater, 2010 Total population 64



### Zortman, 2010 Population 69



## Vaughn, 2010 Total population 658



# East Glacier, 2010 Total population 363



# Conrad, 2010 Total population 2570



# Valier-Dupuyer, 2010 Total population 1539