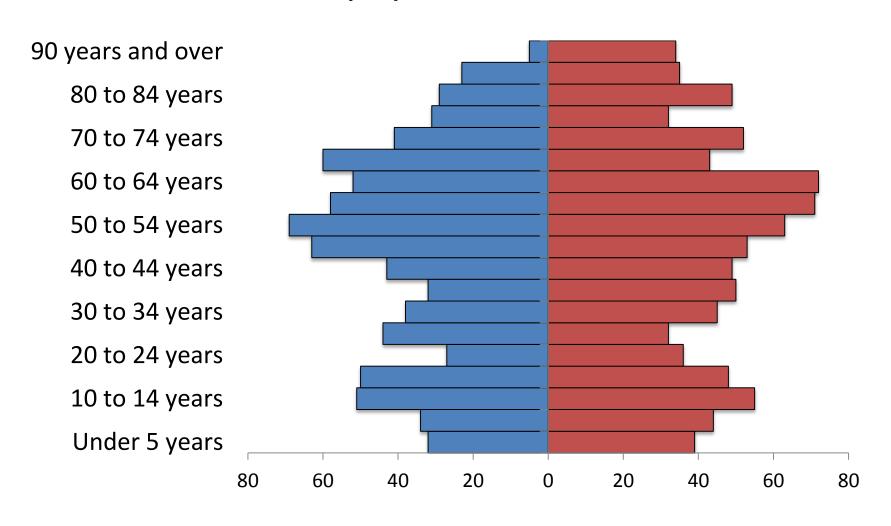

### United States, 2010 Total population 308,745, 538



### Montana, 2010 Total population 989, 415



# Babb, 2010 Total population 174



### Belt, 2010 Total population 597



#### Big Sandy, 2010 Total population 598



#### Boneau, 2010 Total population 380



### Box Elder, 2010 Total population 87



### Browning, 2010 Total population 1016



# Chester, 2010 Total population 847



# Chinook, 2010 Total population 1386



# Choteau, 2010 Total population 1684



# Conrad, 2010 Total population 2570



# Cut Bank, 2010 Total population 2869



### Dodson, 2010 Total population 124



## Dutton, 2010 Total population 316



# Fairfield, 2010 Total population 708



# Fort Belknap Agency, 2010 Total population 1,293



# Fort Benton, 2010 Total population 1,464



### Geraldine, 2010 Total population 261



# Gildford, 2010 Total population 179



### Great Falls, 2010 Total population 58505



# Harlem, 2010 Total population 808



### Havre, 2010 Total population 9310



### Hays-Lodge Pole, 2010 Total population 1100



## Heart Butte, 2010 Total population 582



### Hingham, 2010 Total population 118



# Hobson, 2010 Total population 215



#### Kevin, 2010 Total population 154



# Kremlin, 2010 Total population 98



## Malta, 2010 Total po