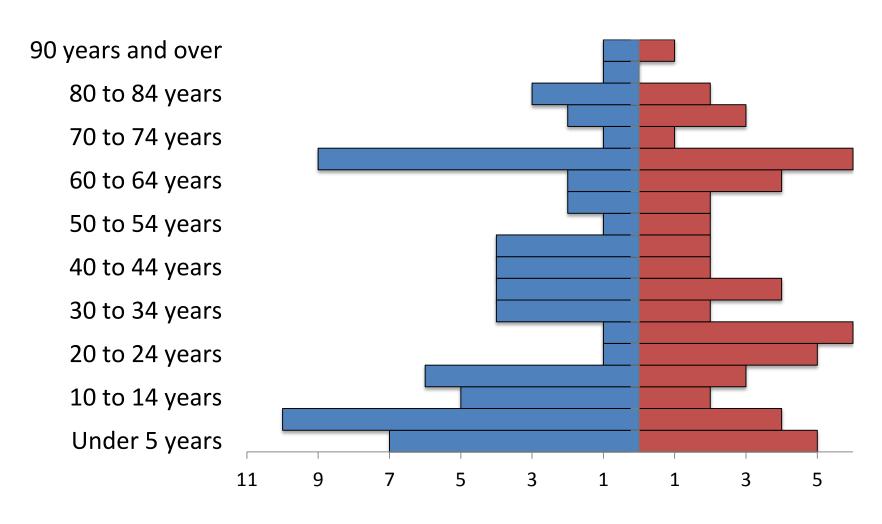

### United States, 2010 Total population 308,745, 538



### Montana, 2010 Total population 989, 415



# Babb, 2010 Total population 174



### Belt, 2010 Total population 597



#### Big Sandy, 2010 Total population 598



#### Boneau, 2010 Total population 380



### Box Elder, 2010 Total population 87



### Browning, 2010 Total population 1016



# Chester, 2010 Total population 847



# Chinook, 2010 Total population 1386



# Choteau, 2010 Total population 1684



# Conrad, 2010 Total population 2570



# Cut Bank, 2010 Total population 2869



### Dodson, 2010 Total population 124



## Dutton, 2010 Total population 316



# Fairfield, 2010 Total population 708



# Fort Belknap Agency, 2010 Total population 1,293



# Fort Benton, 2010 Total population 1,464



### Geraldine, 2010 Total population 261



# Gildford, 2010 Total population 179



### Great Falls, 2010 Total population 58505



# Harlem, 2010 Total population 808



### Havre, 2010 Total population 9310



### Hays-Lodge Pole, 2010 Total population 1100



## Heart Butte, 2010 Total population 582



### Hingham, 2010 Total population 118



# Hobson, 2010 Total population 215



#### Kevin, 2010 Total population 154



# Kremlin, 2010 Total population 98



## Malta, 2010 Total population 1997



# Rocky Boy Agency, 2010 Total population 355



# Saco, 2010 Total population 197



#### Shelby, 2010 To