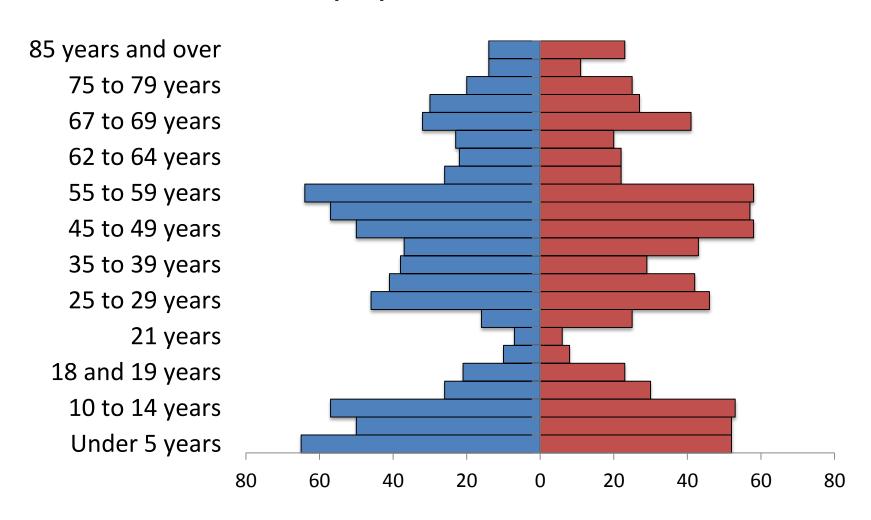

### Havre, 2010 Total population 9310



### Hays-Lodge Pole, 2010 Total population 1100



## Heart Butte, 2010 Total population 582



### Hingham, 2010 Total population 118



# Hobson, 2010 Total population 215



#### Kevin, 2010 Total population 154



# Kremlin, 2010 Total population 98



## Malta, 2010 Total population 1997



# Rocky Boy Agency, 2010 Total population 355



# Saco, 2010 Total population 197



#### Shelby, 2010 Total population 3376



### Stanford, 2010 Total population 401



# Sunburst, 2010 Total population 375



# Whitewater, 2010 Total population 64



### Zortman, 2010 Population 69



## Vaughn, 2010 Total population 658



# East Glacier, 2010 Total population 363



# Conrad, 2010 Total population 2570



# Valier-Dupuyer, 2010 Total population 1539