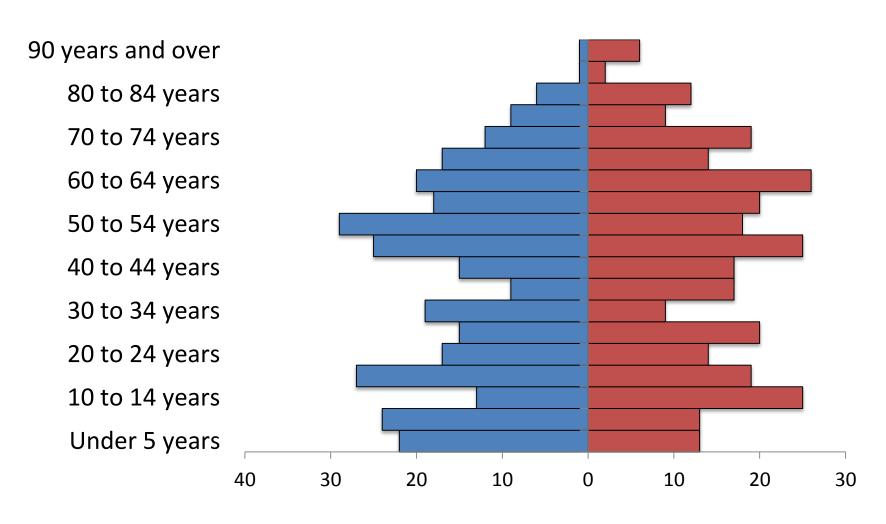

### United States, 2010 Total population 308,745, 538



### Montana, 2010 Total population 989, 415



# Babb, 2010 Total population 174



### Belt, 2010 Total population 597



#### Big Sandy, 2010 Total population 598



#### Boneau, 2010 Total population 380



### Box Elder, 2010 Total population 87



### Browning, 2010 Total population 1016



# Chester, 2010 Total population 847



# Chinook, 2010 Total population 1386



# Choteau, 2010 Total population 1684



# Conrad, 2010 Total population 2570



# Cut Bank, 2010 Total population 2869



### Dodson, 2010 Total population 124



## Dutton, 2010 Total population 316



# Fairfield, 2010 Total population 708



# Fort Belknap Agency, 2010 Total population 1,293



# Fort Benton, 2010 Total population 1,464



### Geraldine, 2010 Total population 261



# Gildford, 2010 Total population 179



### Great Falls, 2010 Total population 58505



# Harlem, 2010 Total population 808



### Havre, 2010 Total pop