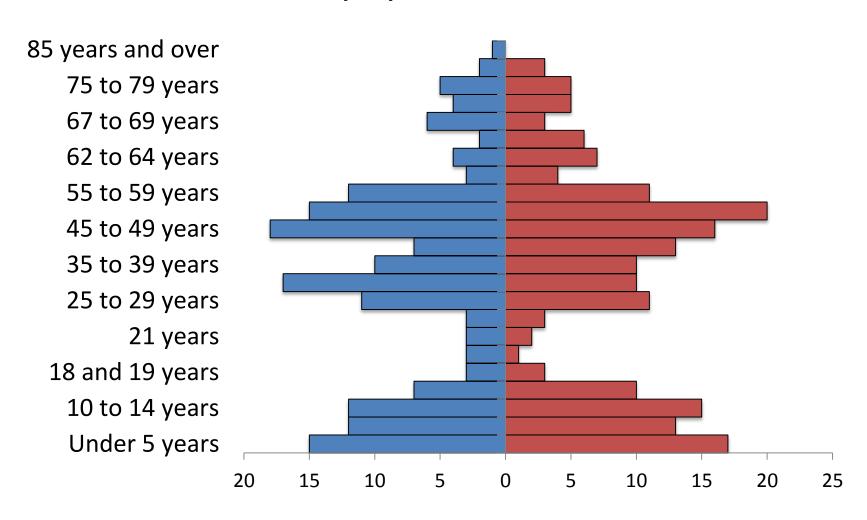

### Great Falls, 2010 Total population 58505



# Harlem, 2010 Total population 808



### Havre, 2010 Total population 9310



### Hays-Lodge Pole, 2010 Total population 1100



## Heart Butte, 2010 Total population 582



### Hingham, 2010 Total population 118



# Hobson, 2010 Total population 215



#### Kevin, 2010 Total population 154



# Kremlin, 2010 Total population 98



## Malta, 2010 Total population 1997



# Rocky Boy Agency, 2010 Total population 355



# Saco, 2010 Total population 197



#### Shelby, 2010 Total population 3376



### Stanford, 2010 Total population 401



# Sunburst, 2010 Total population 375



# Whitewater, 2010 Total population 64



### Zortman, 2010 Population 69



## Vaughn, 2010 Total population 658



# East Glacier, 2010 Total population 363



# Conrad, 2010 Total population 2570



# Valier-Dupuyer, 2010 Total population 1539