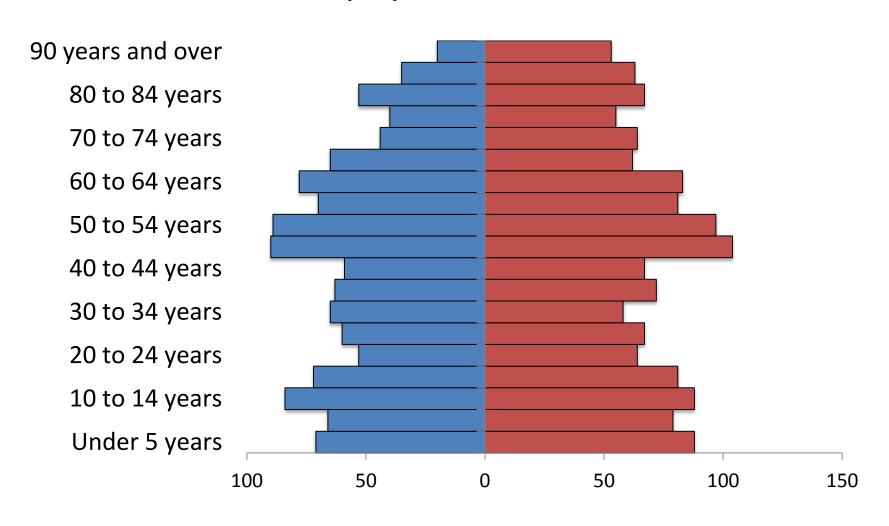

### United States, 2010 Total population 308,745, 538



### Montana, 2010 Total population 989, 415



# Babb, 2010 Total population 174



### Belt, 2010 Total population 597



#### Big Sandy, 2010 Total population 598



#### Boneau, 2010 Total population 380



### Box Elder, 2010 Total population 87



### Browning, 2010 Total population 1016



# Chester, 2010 Total population 847



# Chinook, 2010 Total population 1386



# Choteau, 2010 Total population 1684



# Conrad, 2010 Total population 2570



# Cut Bank, 2010 Total population 2869



### Dodson, 2010 Total population 124



## Dutton, 2010 Total population 316



# Fairfield, 2010 Total population 708



# Fort Belknap Agency, 2010 Total population 1,293



# Fort Benton, 2010 Total population 1,464



### Geraldine, 2010 Total population 261



# Gildford, 2010 Total population 179



### Great Falls, 2010 Total population 58505



# Harlem, 2010 Total population 808



### Havre, 2010 Total population 9310



### Hays-Lodge Pole, 2010 Total population 1100



## Heart Butte, 2010 Total population 582



### Hingham, 2010 Total population 118



# Hobson, 2010 Total population 215



#### Kevin, 2010 Total population 154



# Kremlin, 2010 Total population 98



## Malta, 2010 Total population 1997



# Rocky Boy Agency, 201