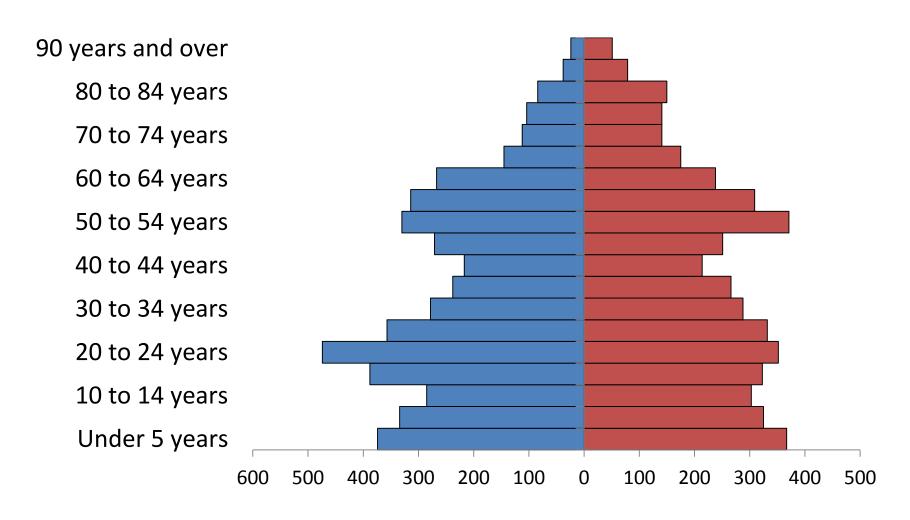

dy, 2010 Total population 598



#### Boneau, 2010 Total population 380



### Box Elder, 2010 Total population 87



### Browning, 2010 Total population 1016



# Chester, 2010 Total population 847



# Chinook, 2010 Total population 1386



# Choteau, 2010 Total population 1684



# Conrad, 2010 Total population 2570



# Cut Bank, 2010 Total population 2869



### Dodson, 2010 Total population 124



## Dutton, 2010 Total population 316



# Fairfield, 2010 Total population 708



# Fort Belknap Agency, 2010 Total population 1,293



# Fort Benton, 2010 Total population 1,464



### Geraldine, 2010 Total population 261



# Gildford, 2010 Total population 179



### Great Falls, 2010 Total population 58505



# Harlem, 2010 Total population 808



### Havre, 2010 Total population 9310



### Hays-Lodge Pole, 2010 Total population 1100



## Heart Butte, 2010 Total population 582



### Hingham, 2010 Total population 118



# Hobson, 2010 Total population 215



#### Kevin, 2010 Total population 154



# Kremlin, 2010 Total population 98



## Malta, 2010 Total population 1997



# Rocky Boy Agency, 2010 Total population 355



# Saco, 2010 Total population 197



#### Shelby, 2010 Total population 3376



### Stanford, 2010 Total population 401



# Sunburst, 2010 Total population 375



# Whitewater, 2010 Total population 64



### Zortman, 2010 Population 69



## Vaughn, 2010 Total population 658



# East Glacier, 2010 Total population 363



# Conrad, 2010 Total population 2570



# Valier-Dupuyer, 2010 Total population 1539