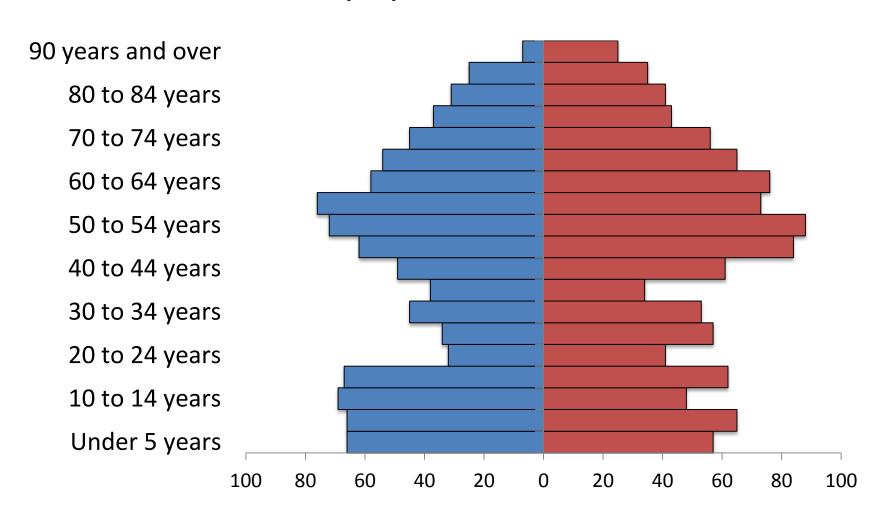

0 Total population 2570



# Cut Bank, 2010 Total population 2869



### Dodson, 2010 Total population 124



## Dutton, 2010 Total population 316



# Fairfield, 2010 Total population 708



# Fort Belknap Agency, 2010 Total population 1,293



# Fort Benton, 2010 Total population 1,464



### Geraldine, 2010 Total population 261



# Gildford, 2010 Total population 179



### Great Falls, 2010 Total population 58505



# Harlem, 2010 Total population 808



### Havre, 2010 Total population 9310



### Hays-Lodge Pole, 2010 Total population 1100



## Heart Butte, 2010 Total population 582



### Hingham, 2010 Total population 118



# Hobson, 2010 Total population 215



#### Kevin, 2010 Total population 154



# Kremlin, 2010 Total population 98



## Malta, 2010 Total population 1997



# Rocky Boy Agency, 2010 Total population 355



# Saco, 2010 Total population 197



#### Shelby, 2010 Total population 3376



### Stanford, 2010 Total population 401



# Sunburst, 2010 Total population 375



# Whitewater, 2010 Total population 64



### Zortman, 2010 Population 69



## Vaughn, 2010 Total population 658



# East Glacier, 2010 Total population 363



# Conrad, 2010 Total population 2570



# Valier-Dupuyer, 2010 Total population 1539