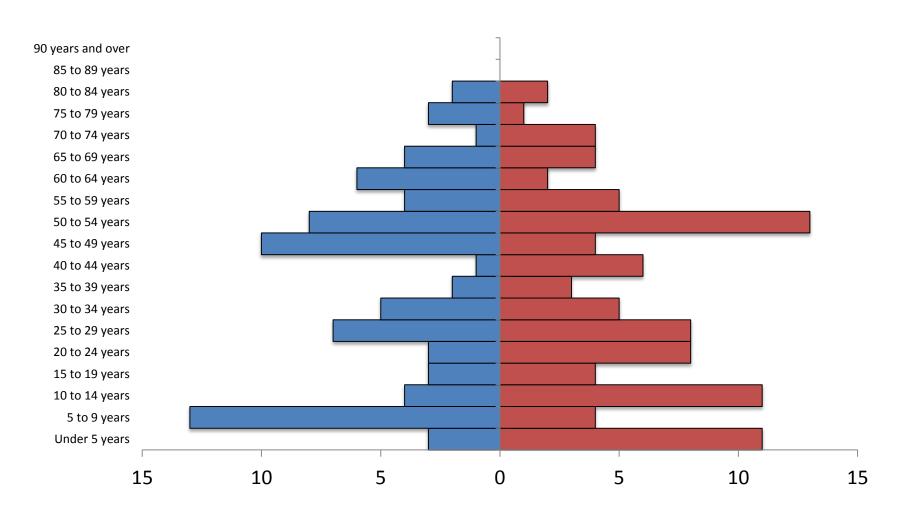

### United States, 2010 Total population 308,745, 538



### Montana, 2010 Total population 989, 415



# Babb, 2010 Total population 174



### Belt, 2010 Total population 597



#### Big Sandy, 2010 Total population 598



#### Boneau, 2010 Total population 380



### Box Elder, 2010 Total population 87



### Browning, 2010 Total population 1016



# Chester, 2010 Total population 847



# Chinook, 2010 Total population 1386



# Choteau, 2010 Total population 1684



# Conrad, 2010 Total population 2570



# Cut Bank, 2010 Total population 2869



### Dodson, 2010 Total population 124



## Dutton, 2010 Total population 316



# Fairfield, 2010 Total population 708



# Fort Belknap Agency, 2010 Total population 1,293



# Fort Benton, 2010 Total population 1,464



### Geraldine, 2010 Total population 261



# Gildford, 2010 Total population 179



### Great Falls, 2010 Total population 58505



# Harlem, 2010 Total popu