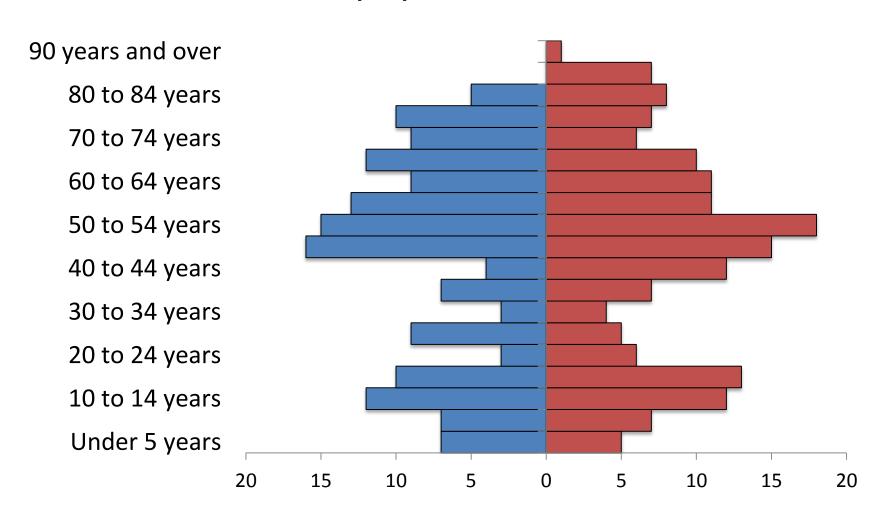

### United States, 2010 Total population 308,745, 538



### Montana, 2010 Total population 989, 415



# Babb, 2010 Total population 174



### Belt, 2010 Total population 597



#### Big Sandy, 2010 Total population 598



#### Boneau, 2010 Total population 380



### Box Elder, 2010 Total population 87



### Browning, 2010 Total population 1016



# Chester, 2010 Total population 847



# Chinook, 2010 Total population 1386



# Choteau, 2010 Total population 1684



# Conrad, 2010 Total population 2570



# Cut Bank, 2010 Total population 2869



### Dodson, 2010 Total population 124



## Dutton, 2010 Total population 316



# Fairfield, 2010 Total population 708



# Fort Belknap Agency, 2010 Total population 1,293



# Fort Benton, 2010 Total population 1,464



### Geraldine, 2010 Total population 261



# Gildford, 2010 Total population 179



### Great Falls, 2010 Total population 58505



# Harlem, 2010 Total population 808



### Havre, 2010 Total population 9310



### Hays-Lodge Pole, 2010 Total population 1100



## Heart Butte, 2010 Total population 582



### Hingham, 2010 Total population 118



# Hobson, 2010 Total population 215



#### Kevin, 2010 Total population 154



# Kremlin, 2010 Total population 98



## Malta, 2010 Total population 1997



# Rocky Boy Agency, 2010 Total population 355



# Saco, 2010 Total population 197



#### Shelby, 2010 Total population 3376



### Stanford, 201