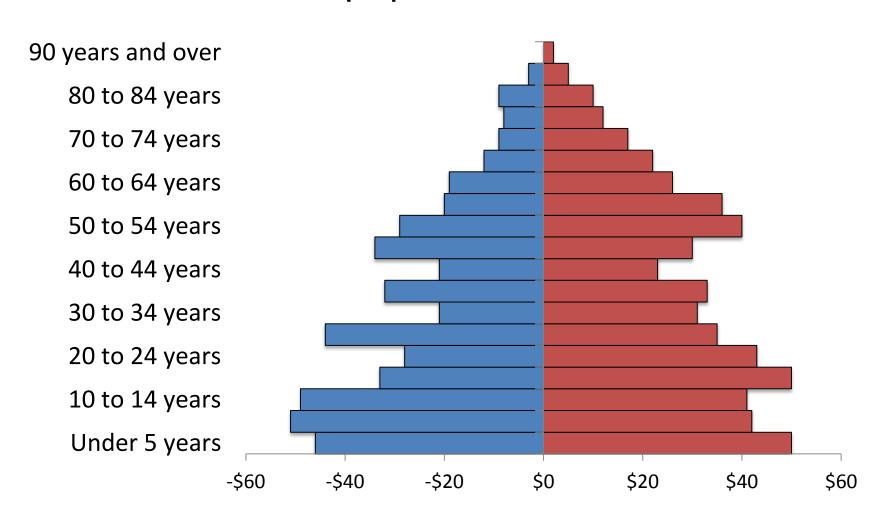

### United States, 2010 Total population 308,745, 538



### Montana, 2010 Total population 989, 415



# Babb, 2010 Total population 174



### Belt, 2010 Total population 597



#### Big Sandy, 2010 Total population 598



#### Boneau, 2010 Total population 380



### Box Elder, 2010 Total population 87



### Browning, 2010 Total population 1016



# Chester, 2010 Total population 847



# Chinook, 2010 Total population 1386



# Choteau, 2010 Total population 1684



# Conrad, 2010 Total population 2570



# Cut Bank, 2010 Total population 2869



### Dodson, 2010 Total population 124



## Dutton, 2010 Total population 316



# Fairfield, 2010 Total population 708



# Fort Belknap Agency, 2010 Total population 1,293



# Fort Benton, 2010 Total population 1,464



### Geraldine, 2010 Total population 261



# Gildford, 2010 Total population 179



### Great Falls, 2010 Total population 58505



# Harlem, 2010 Total population 808



### Havre, 2010 Total population 9310



### Hays-Lodge Pole, 2010 Total population 1100



## Heart Butte, 2010 Total population 582



### Hingham, 2010 Total population 118



# Hobson, 2010 Total