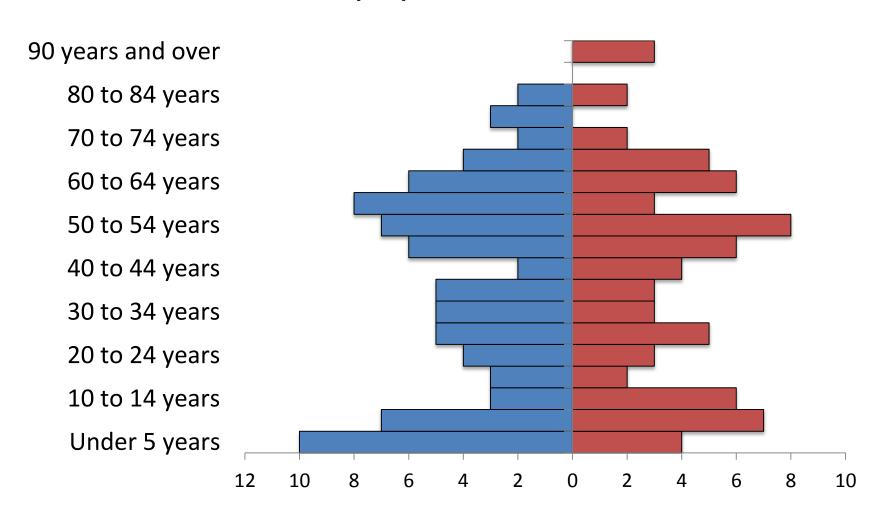

Total population 1386



# Choteau, 2010 Total population 1684



# Conrad, 2010 Total population 2570



# Cut Bank, 2010 Total population 2869



### Dodson, 2010 Total population 124



## Dutton, 2010 Total population 316



# Fairfield, 2010 Total population 708



# Fort Belknap Agency, 2010 Total population 1,293



# Fort Benton, 2010 Total population 1,464



### Geraldine, 2010 Total population 261



# Gildford, 2010 Total population 179



### Great Falls, 2010 Total population 58505



# Harlem, 2010 Total population 808



### Havre, 2010 Total population 9310



### Hays-Lodge Pole, 2010 Total population 1100



## Heart Butte, 2010 Total population 582



### Hingham, 2010 Total population 118



# Hobson, 2010 Total population 215



#### Kevin, 2010 Total population 154



# Kremlin, 2010 Total population 98



## Malta, 2010 Total population 1997



# Rocky Boy Agency, 2010 Total population 355



# Saco, 2010 Total population 197



#### Shelby, 2010 Total population 3376



### Stanford, 2010 Total population 401



# Sunburst, 2010 Total population 375



# Whitewater, 2010 Total population 64



### Zortman, 2010 Population 69



## Vaughn, 2010 Total population 658



# East Glacier, 2010 Total population 363



# Conrad, 2010 Total population 2570



# Valier-Dupuyer, 2010 Total population 1539