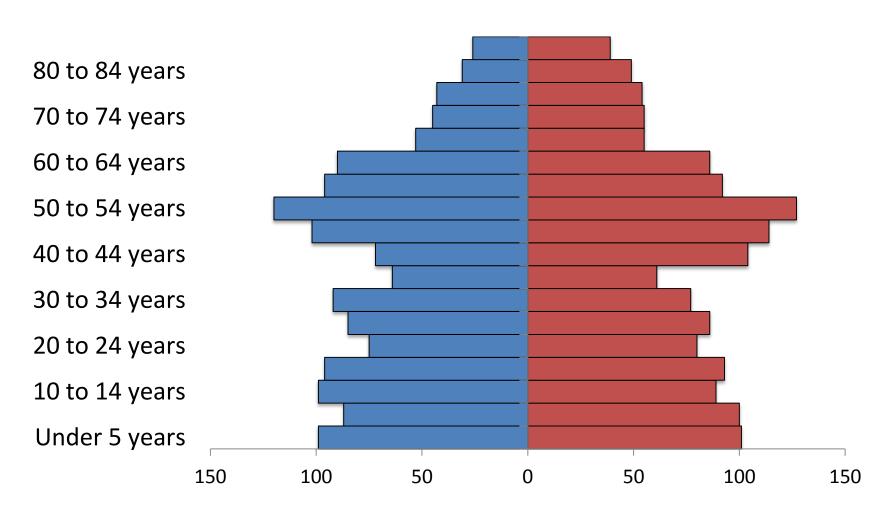

### United States, 2010 Total population 308,745, 538



### Montana, 2010 Total population 989, 415



# Babb, 2010 Total population 174



### Belt, 2010 Total population 597



#### Big Sandy, 2010 Total population 598



#### Boneau, 2010 Total population 380



### Box Elder, 2010 Total population 87



### Browning, 2010 Total population 1016



# Chester, 2010 Total population 847



# Chinook, 2010 Total population 1386



# Choteau, 2010 Total population 1684



# Conrad, 2010 Total population 2570



# Cut Bank, 2010 Total population 2869



### Dodson, 2010 Total population 124



## Dutton, 2010 Total population 316



# Fairfield, 2010 Total population 708



# Fort Belknap Agency, 2010 Total population 1,293



# Fort Benton, 2010 Total population 1,464



### Geraldine, 2010 Total population 261



# Gildford, 2010 Total population 179



### Great Falls, 2010 Total population 58505



# Harlem, 2010 Total population 808



### Havre, 2010 Total population 9310



### Hays-Lodge Pole, 2010 Total population 1100



## Heart Butte, 2010 Total population 582



### Hingham, 2010 Total population 118



# Hobson, 2010 Total population 215



#### Kevin, 2010 Total population 154



# Kremlin, 2010 Total population 98



## Malta, 2010 Total population 1997



# Rocky Boy Agency, 2010 Total population 355



# Saco, 2010 Tot