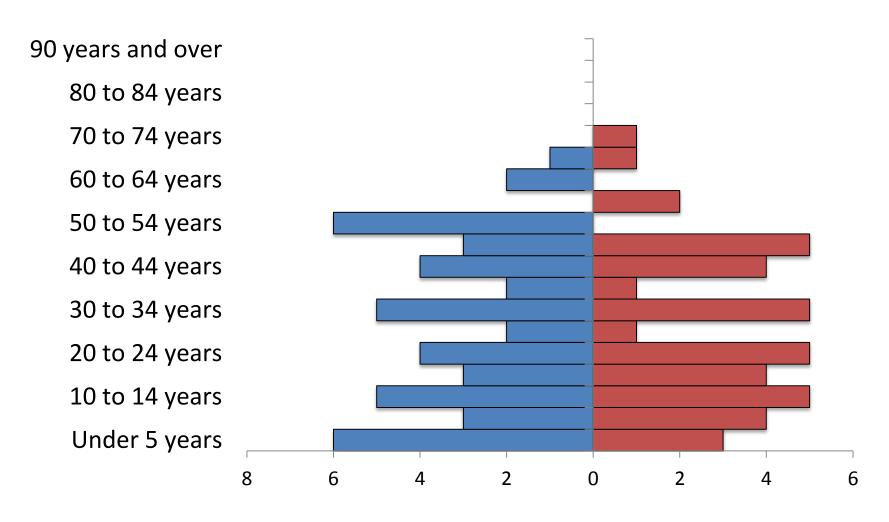

### United States, 2010 Total population 308,745, 538



### Montana, 2010 Total population 989, 415



# Babb, 2010 Total population 174



### Belt, 2010 Total population 597



#### Big Sandy, 2010 Total population 598



#### Boneau, 2010 Total population 380



### Box Elder, 2010 Total population 87



### Browning, 2010 Total population 1016



# Chester, 2010 Total population 847



# Chinook, 2010 Total population 1386



# Choteau, 2010 Total population 1684



# Conrad, 2010 Total population 2570



# Cut Bank, 2010 Total population 2869



### Dodson, 2010 Total population 124



## Dutton, 2010 Total population 316



# Fairfield, 2010 Total population 708



# Fort Belknap Agency, 2010 Total population 1,293



# Fort Benton, 2010 Total population 1,464



### Geraldine, 2010 Total population 261



# Gildford, 2010 Total population 179



### Great Falls, 2010 Total population 58505



# Harlem, 2010 Total population 808



### Havre, 2010 Total population 9310



### Hays-Lodge Pole, 2010 Total population 1100



## Heart Butte, 2010 Total population 582



### Hingham, 2010