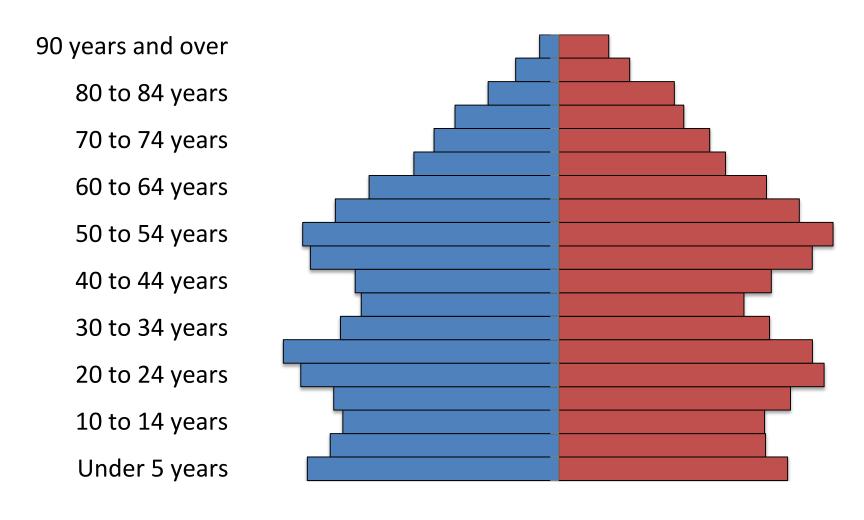

2010 Total population 174



### Belt, 2010 Total population 597



#### Big Sandy, 2010 Total population 598



#### Boneau, 2010 Total population 380



### Box Elder, 2010 Total population 87



### Browning, 2010 Total population 1016



# Chester, 2010 Total population 847



# Chinook, 2010 Total population 1386



# Choteau, 2010 Total population 1684



# Conrad, 2010 Total population 2570



# Cut Bank, 2010 Total population 2869



### Dodson, 2010 Total population 124



## Dutton, 2010 Total population 316



# Fairfield, 2010 Total population 708



# Fort Belknap Agency, 2010 Total population 1,293



# Fort Benton, 2010 Total population 1,464



### Geraldine, 2010 Total population 261



# Gildford, 2010 Total population 179



### Great Falls, 2010 Total population 58505



# Harlem, 2010 Total population 808



### Havre, 2010 Total population 9310



### Hays-Lodge Pole, 2010 Total population 1100



## Heart Butte, 2010 Total population 582



### Hingham, 2010 Total population 118



# Hobson, 2010 Total population 215



#### Kevin, 2010 Total population 154



# Kremlin, 2010 Total population 98



## Malta, 2010 Total population 1997



# Rocky Boy Agency, 2010 Total population 355



# Saco, 2010 Total population 197



#### Shelby, 2010 Total population 3376



### Stanford, 2010 Total population 401



# Sunburst, 2010 Total population 375



# Whitewater, 2010 Total population 64



### Zortman, 2010 Population 69



## Vaughn, 2010 Total population 658



# East Glacier, 2010 Total population 363



# Conrad, 2010 Total population 2570



# Vali