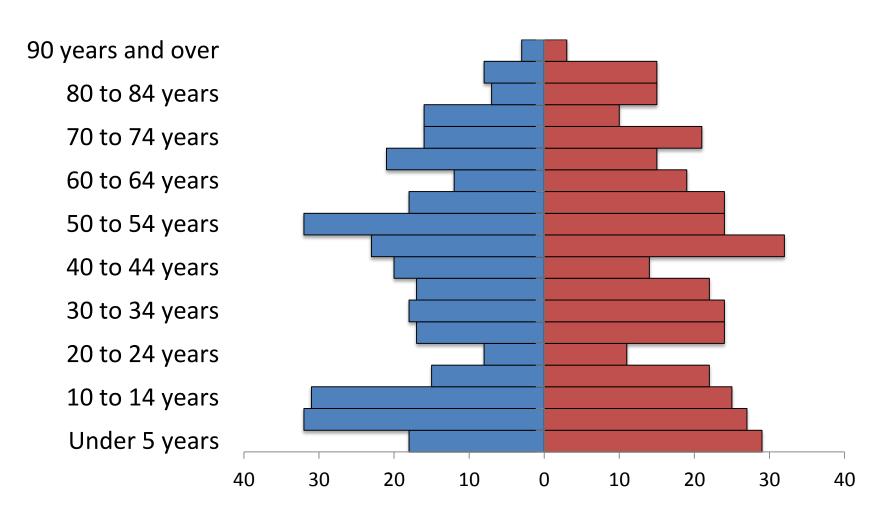

### United States, 2010 Total population 308,745, 538



### Montana, 2010 Total population 989, 415



# Babb, 2010 Total population 174



### Belt, 2010 Total population 597



#### Big Sandy, 2010 Total population 598



#### Boneau, 2010 Total population 380



### Box Elder, 2010 Total population 87



### Browning, 2010 Total population 1016



# Chester, 2010 Total population 847



# Chinook, 2010 Total population 1386



# Choteau, 2010 Total population 1684



# Conrad, 2010 Total population 2570



# Cut Bank, 2010 Total population 2869



### Dodson, 2010 Total population 124



## Dutton, 2010 Total population 316



# Fairfield, 2010 Total population 708



# Fort Belknap Agency, 2010 Total population 1,293



# Fort Benton, 2010 Total population 1,464



### Geraldine, 2010 Total population 261



# Gildford, 2010 Total population 179



### Great Falls, 2010 Total population 58505



# Harlem, 2010 Total population 808



### Havre, 2010 Total population 9310



### Hays-Lodge Pole, 2010 Total population 1100



## Heart Butte, 2010 Total population 582



### Hingham, 2010 Total population 118



# Hobson, 2010 Total population 215



#### Kevin, 2010 Total population 154



# Kremlin, 2010 Total population 98



## Malta, 2010 Total population 1997



# Rocky Boy Agency, 2010 Total population 355



# Saco, 2010 Total population 197



#### Shelby, 2010 Total population 3376



### Stanford, 2010 Total population 401



# Sunburst, 2010