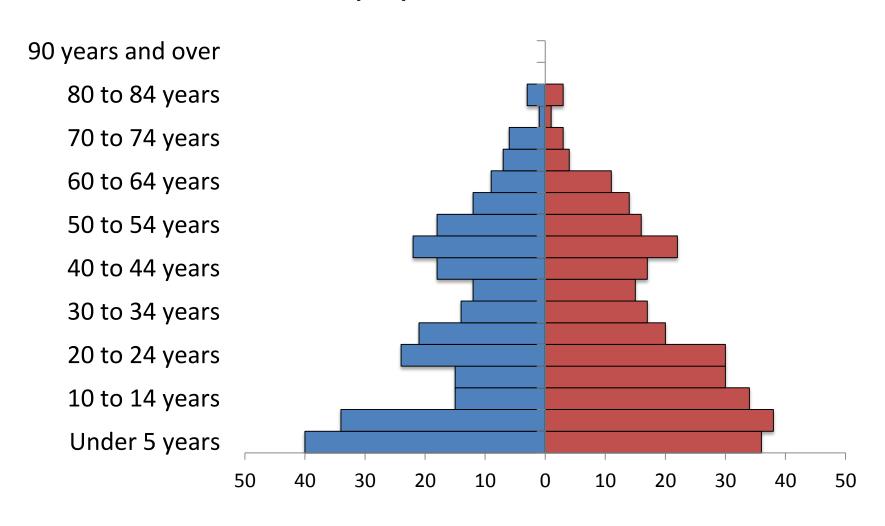

otal population 87



### Browning, 2010 Total population 1016



# Chester, 2010 Total population 847



# Chinook, 2010 Total population 1386



# Choteau, 2010 Total population 1684



# Conrad, 2010 Total population 2570



# Cut Bank, 2010 Total population 2869



### Dodson, 2010 Total population 124



## Dutton, 2010 Total population 316



# Fairfield, 2010 Total population 708



# Fort Belknap Agency, 2010 Total population 1,293



# Fort Benton, 2010 Total population 1,464



### Geraldine, 2010 Total population 261



# Gildford, 2010 Total population 179



### Great Falls, 2010 Total population 58505



# Harlem, 2010 Total population 808



### Havre, 2010 Total population 9310



### Hays-Lodge Pole, 2010 Total population 1100



## Heart Butte, 2010 Total population 582



### Hingham, 2010 Total population 118



# Hobson, 2010 Total population 215



#### Kevin, 2010 Total population 154



# Kremlin, 2010 Total population 98



## Malta, 2010 Total population 1997



# Rocky Boy Agency, 2010 Total population 355



# Saco, 2010 Total population 197



#### Shelby, 2010 Total population 3376



### Stanford, 2010 Total population 401



# Sunburst, 2010 Total population 375



# Whitewater, 2010 Total population 64



### Zortman, 2010 Population 69



## Vaughn, 2010 Total population 658



# East Glacier, 2010 Total population 363



# Conrad, 2010 Total population 2570



# Valier-Dupuyer, 2010 Total population 1539