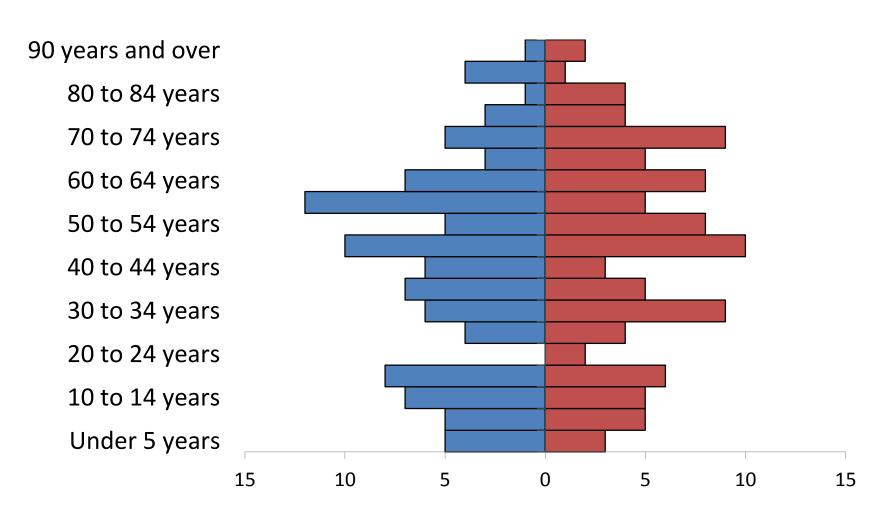

Total population 124



## Dutton, 2010 Total population 316



# Fairfield, 2010 Total population 708



# Fort Belknap Agency, 2010 Total population 1,293



# Fort Benton, 2010 Total population 1,464



### Geraldine, 2010 Total population 261



# Gildford, 2010 Total population 179



### Great Falls, 2010 Total population 58505



# Harlem, 2010 Total population 808



### Havre, 2010 Total population 9310



### Hays-Lodge Pole, 2010 Total population 1100



## Heart Butte, 2010 Total population 582



### Hingham, 2010 Total population 118



# Hobson, 2010 Total population 215



#### Kevin, 2010 Total population 154



# Kremlin, 2010 Total population 98



## Malta, 2010 Total population 1997



# Rocky Boy Agency, 2010 Total population 355



# Saco, 2010 Total population 197



#### Shelby, 2010 Total population 3376



### Stanford, 2010 Total population 401



# Sunburst, 2010 Total population 375



# Whitewater, 2010 Total population 64



### Zortman, 2010 Population 69



## Vaughn, 2010 Total population 658



# East Glacier, 2010 Total population 363



# Conrad, 2010 Total population 2570



# Valier-Dupuyer, 2010 Total population 1539