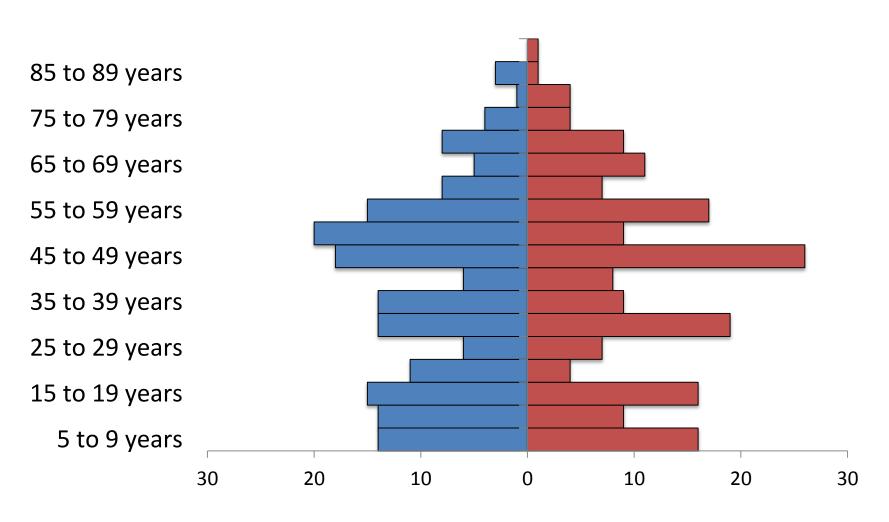

, 2010 Total population 1,293



# Fort Benton, 2010 Total population 1,464



### Geraldine, 2010 Total population 261



# Gildford, 2010 Total population 179



### Great Falls, 2010 Total population 58505



# Harlem, 2010 Total population 808



### Havre, 2010 Total population 9310



### Hays-Lodge Pole, 2010 Total population 1100



## Heart Butte, 2010 Total population 582



### Hingham, 2010 Total population 118



# Hobson, 2010 Total population 215



#### Kevin, 2010 Total population 154



# Kremlin, 2010 Total population 98



## Malta, 2010 Total population 1997



# Rocky Boy Agency, 2010 Total population 355



# Saco, 2010 Total population 197



#### Shelby, 2010 Total population 3376



### Stanford, 2010 Total population 401



# Sunburst, 2010 Total population 375



# Whitewater, 2010 Total population 64



### Zortman, 2010 Population 69



## Vaughn, 2010 Total population 658



# East Glacier, 2010 Total population 363



# Conrad, 2010 Total population 2570



# Valier-Dupuyer, 2010 Total population 1539