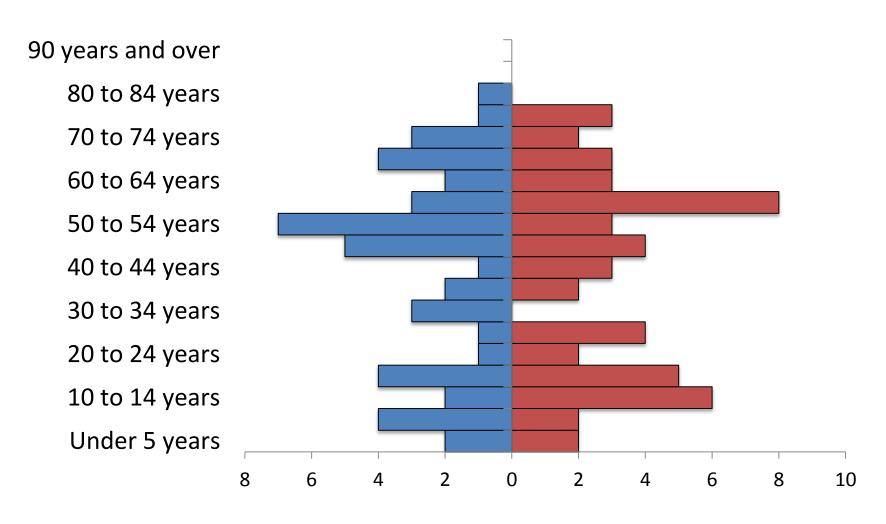

0 Total population 1684



# Conrad, 2010 Total population 2570



# Cut Bank, 2010 Total population 2869



### Dodson, 2010 Total population 124



## Dutton, 2010 Total population 316



# Fairfield, 2010 Total population 708



# Fort Belknap Agency, 2010 Total population 1,293



# Fort Benton, 2010 Total population 1,464



### Geraldine, 2010 Total population 261



# Gildford, 2010 Total population 179



### Great Falls, 2010 Total population 58505



# Harlem, 2010 Total population 808



### Havre, 2010 Total population 9310



### Hays-Lodge Pole, 2010 Total population 1100



## Heart Butte, 2010 Total population 582



### Hingham, 2010 Total population 118



# Hobson, 2010 Total population 215



#### Kevin, 2010 Total population 154



# Kremlin, 2010 Total population 98



## Malta, 2010 Total population 1997



# Rocky Boy Agency, 2010 Total population 355



# Saco, 2010 Total population 197



#### Shelby, 2010 Total population 3376



### Stanford, 2010 Total population 401



# Sunburst, 2010 Total population 375



# Whitewater, 2010 Total population 64



### Zortman, 2010 Population 69



## Vaughn, 2010 Total population 658



# East Glacier, 2010 Total population 363



# Conrad, 2010 Total population 2570



# Valier-Dupuyer, 2010 Total population 1539