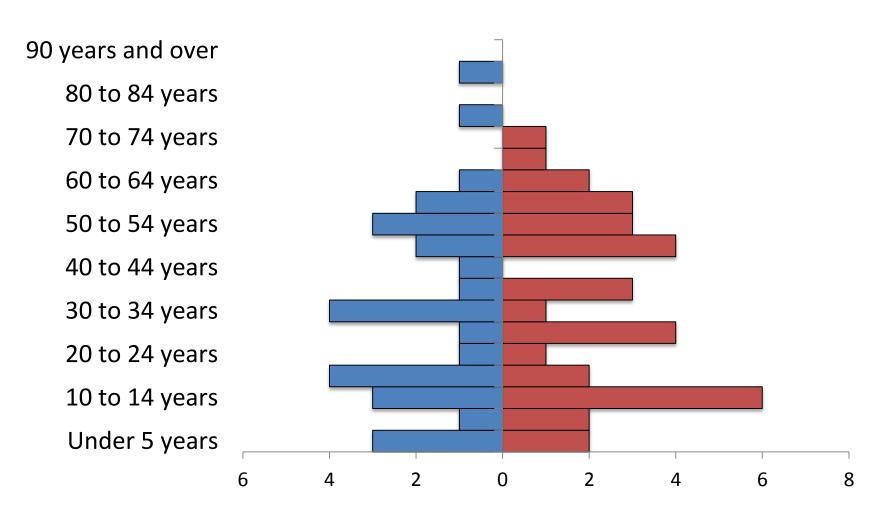

nton, 2010 Total population 1,464



### Geraldine, 2010 Total population 261



# Gildford, 2010 Total population 179



### Great Falls, 2010 Total population 58505



# Harlem, 2010 Total population 808



### Havre, 2010 Total population 9310



### Hays-Lodge Pole, 2010 Total population 1100



## Heart Butte, 2010 Total population 582



### Hingham, 2010 Total population 118



# Hobson, 2010 Total population 215



#### Kevin, 2010 Total population 154



# Kremlin, 2010 Total population 98



## Malta, 2010 Total population 1997



# Rocky Boy Agency, 2010 Total population 355



# Saco, 2010 Total population 197



#### Shelby, 2010 Total population 3376



### Stanford, 2010 Total population 401



# Sunburst, 2010 Total population 375



# Whitewater, 2010 Total population 64



### Zortman, 2010 Population 69



## Vaughn, 2010 Total population 658



# East Glacier, 2010 Total population 363



# Conrad, 2010 Total population 2570



# Valier-Dupuyer, 2010 Total population 1539