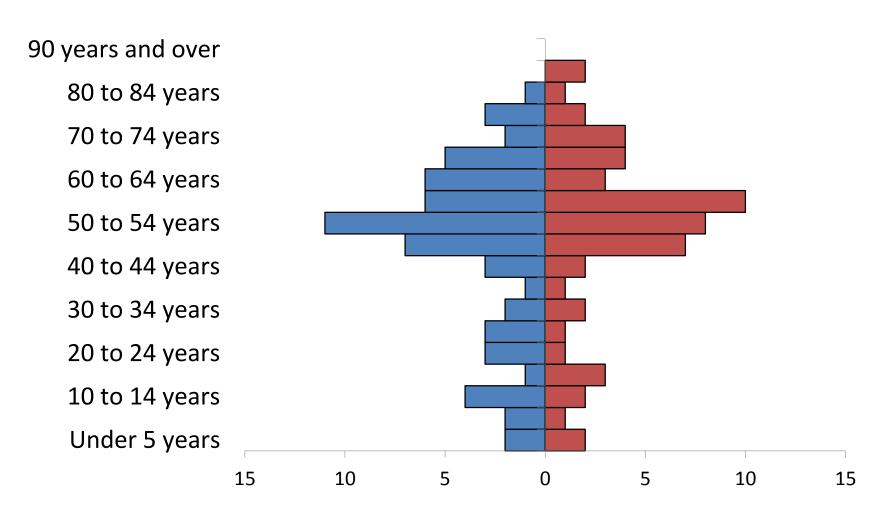

otal population 1016



# Chester, 2010 Total population 847



# Chinook, 2010 Total population 1386



# Choteau, 2010 Total population 1684



# Conrad, 2010 Total population 2570



# Cut Bank, 2010 Total population 2869



### Dodson, 2010 Total population 124



## Dutton, 2010 Total population 316



# Fairfield, 2010 Total population 708



# Fort Belknap Agency, 2010 Total population 1,293



# Fort Benton, 2010 Total population 1,464



### Geraldine, 2010 Total population 261



# Gildford, 2010 Total population 179



### Great Falls, 2010 Total population 58505



# Harlem, 2010 Total population 808



### Havre, 2010 Total population 9310



### Hays-Lodge Pole, 2010 Total population 1100



## Heart Butte, 2010 Total population 582



### Hingham, 2010 Total population 118



# Hobson, 2010 Total population 215



#### Kevin, 2010 Total population 154



# Kremlin, 2010 Total population 98



## Malta, 2010 Total population 1997



# Rocky Boy Agency, 2010 Total population 355



# Saco, 2010 Total population 197



#### Shelby, 2010 Total population 3376



### Stanford, 2010 Total population 401



# Sunburst, 2010 Total population 375



# Whitewater, 2010 Total population 64



### Zortman, 2010 Population 69



## Vaughn, 2010 Total population 658



# East Glacier, 2010 Total population 363



# Conrad, 2010 Total population 2570



# Valier-Dupuyer, 2010 Total population 1539