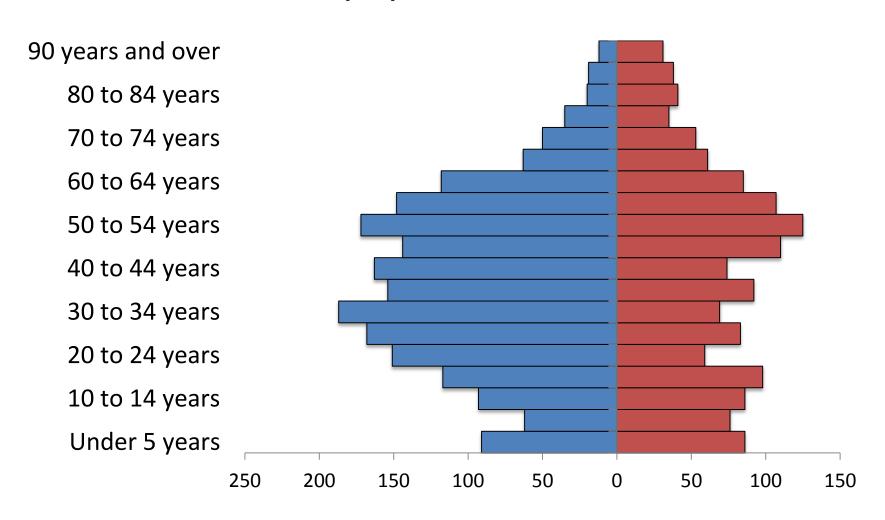

al population 316



# Fairfield, 2010 Total population 708



# Fort Belknap Agency, 2010 Total population 1,293



# Fort Benton, 2010 Total population 1,464



### Geraldine, 2010 Total population 261



# Gildford, 2010 Total population 179



### Great Falls, 2010 Total population 58505



# Harlem, 2010 Total population 808



### Havre, 2010 Total population 9310



### Hays-Lodge Pole, 2010 Total population 1100



## Heart Butte, 2010 Total population 582



### Hingham, 2010 Total population 118



# Hobson, 2010 Total population 215



#### Kevin, 2010 Total population 154



# Kremlin, 2010 Total population 98



## Malta, 2010 Total population 1997



# Rocky Boy Agency, 2010 Total population 355



# Saco, 2010 Total population 197



#### Shelby, 2010 Total population 3376



### Stanford, 2010 Total population 401



# Sunburst, 2010 Total population 375



# Whitewater, 2010 Total population 64



### Zortman, 2010 Population 69



## Vaughn, 2010 Total population 658



# East Glacier, 2010 Total population 363



# Conrad, 2010 Total population 2570



# Valier-Dupuyer, 2010 Total population 1539