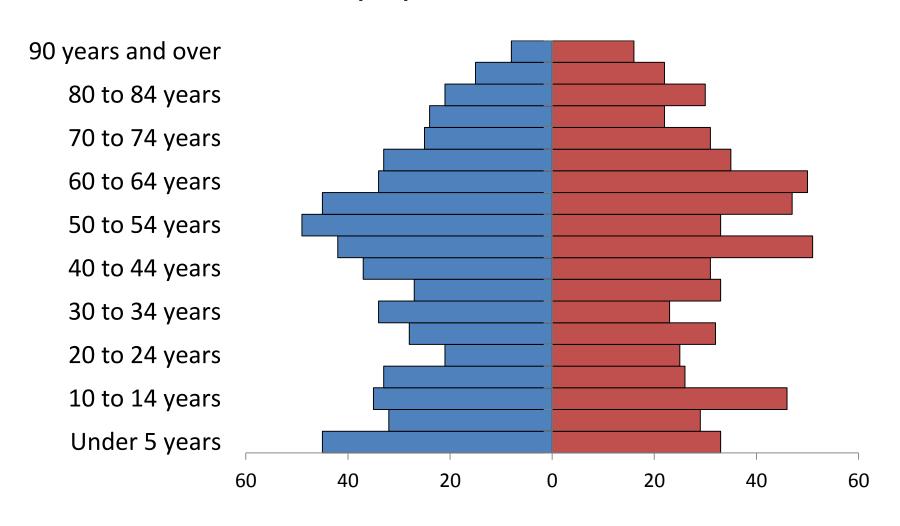

### United States, 2010 Total population 308,745, 538



### Montana, 2010 Total population 989, 415



# Babb, 2010 Total population 174



### Belt, 2010 Total population 597



#### Big Sandy, 2010 Total population 598



#### Boneau, 2010 Total population 380



### Box Elder, 2010 Total population 87



### Browning, 2010 Total population 1016



# Chester, 2010 Total population 847



# Chinook, 2010 Total population 1386



# Choteau, 2010 Total population 1684



# Conrad, 2010 Total population 2570



# Cut Bank, 2010 Total population 2869



### Dodson, 2010 Total population 124



## Dutton, 2010 Total population 316



# Fairfield, 2010 Total population 708



# Fort Belknap Agency, 2010 Total population 1,293



# Fort Benton, 2010 Total population 1,464



### Geraldine, 2010 Total population 261



# Gildford, 2010 Total population 179



### Great Falls, 2010 Total population 58505



# Harlem, 2010 Total population 808



### Havre, 2010 Total population 9310



### Hays-Lodge Pole, 2010 Total population 1100



## Heart Butte, 2010 Total population 582



### Hingham, 2010 Total population 118



# Hobson, 2010 Total population 215



#### Kevin, 2010 Total population 154



# Kremlin, 2010 Total