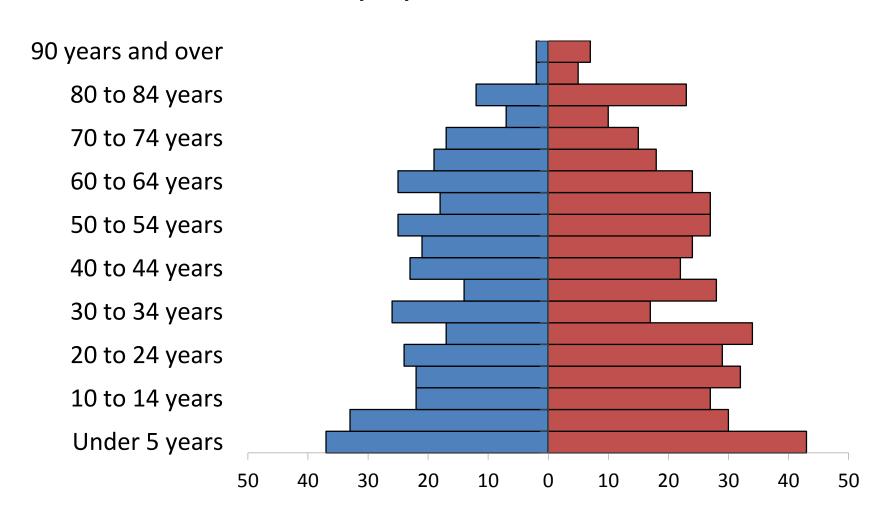

2010 Total population 597



#### Big Sandy, 2010 Total population 598



#### Boneau, 2010 Total population 380



### Box Elder, 2010 Total population 87



### Browning, 2010 Total population 1016



# Chester, 2010 Total population 847



# Chinook, 2010 Total population 1386



# Choteau, 2010 Total population 1684



# Conrad, 2010 Total population 2570



# Cut Bank, 2010 Total population 2869



### Dodson, 2010 Total population 124



## Dutton, 2010 Total population 316



# Fairfield, 2010 Total population 708



# Fort Belknap Agency, 2010 Total population 1,293



# Fort Benton, 2010 Total population 1,464



### Geraldine, 2010 Total population 261



# Gildford, 2010 Total population 179



### Great Falls, 2010 Total population 58505



# Harlem, 2010 Total population 808



### Havre, 2010 Total population 9310



### Hays-Lodge Pole, 2010 Total population 1100



## Heart Butte, 2010 Total population 582



### Hingham, 2010 Total population 118



# Hobson, 2010 Total population 215



#### Kevin, 2010 Total population 154



# Kremlin, 2010 Total population 98



## Malta, 2010 Total population 1997



# Rocky Boy Agency, 2010 Total population 355



# Saco, 2010 Total population 197



#### Shelby, 2010 Total population 3376



### Stanford, 2010 Total population 401



# Sunburst, 2010 Total population 375



# Whitewater, 2010 Total population 64



### Zortman, 2010 Population 69



## Vaughn, 2010 Total population 658



# East Glacier, 2010 Total population 363



# Conrad, 2010 Total population 2570



# Valier-Dupuyer, 2010 Total population 1539