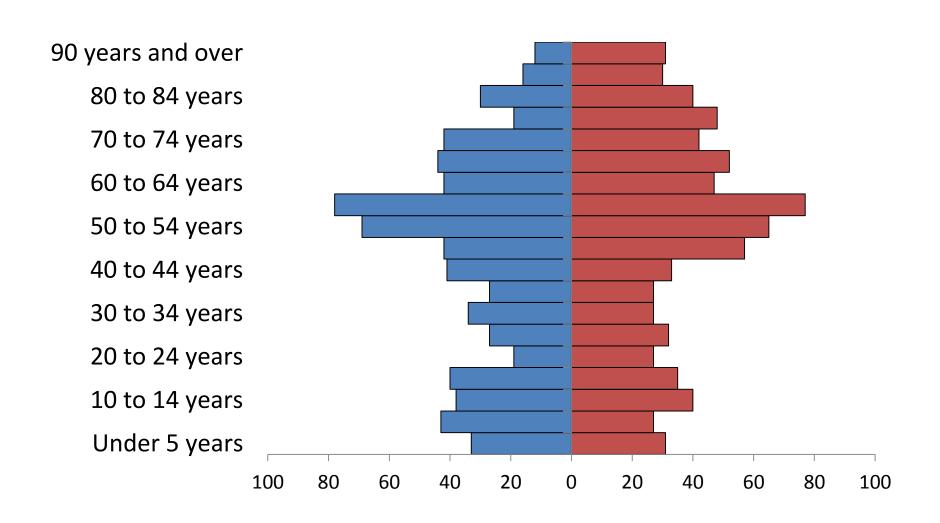

### United States, 2010 Total population 308,745, 538



### Montana, 2010 Total population 989, 415



# Babb, 2010 Total population 174



### Belt, 2010 Total population 597



#### Big Sandy, 2010 Total population 598



#### Boneau, 2010 Total population 380



### Box Elder, 2010 Total population 87



### Browning, 2010 Total population 1016



# Chester, 2010 Total population 847



# Chinook, 2010 Total population 1386



# Choteau, 2010 Total population 1684



# Conrad, 2010 Total population 2570



# Cut Bank, 2010 Total population 2869



### Dodson, 2010 Total population 124



## Dutton, 2010 Total population 316



# Fairfield, 2010 Total population 708



# Fort Belknap Agency, 2010 Total population 1,293



# Fort Benton, 2010 Total population 1,464



### Geraldine, 2010 Total population 261



# Gildford, 2010 Total population 179



### Great Falls, 2010 Total population 58505



# Harlem, 2010 Total population 808



### Havre, 2010 Total population 9310



### Hays-Lodge Pole, 2010 Total population 1100



## Heart Butte, 2010 Total population 582



### Hingham, 2010 Total population 118



# Hobson, 2010 Total population 215



#### Kevin, 2010 Total population 154



# Kremlin, 2010 Total population 98



## Malta, 2010 Total population 1997



# Rocky Boy Agency, 2010 Total population 355



# Saco, 2010 Total population 197



#### Shelby, 2010 Total population 3376



### Stanford, 2010 Total population 401



# Sunburst, 2010 Total population 375



# Whitewater, 2010 Total population 64



### Zortman, 2010 Population 69