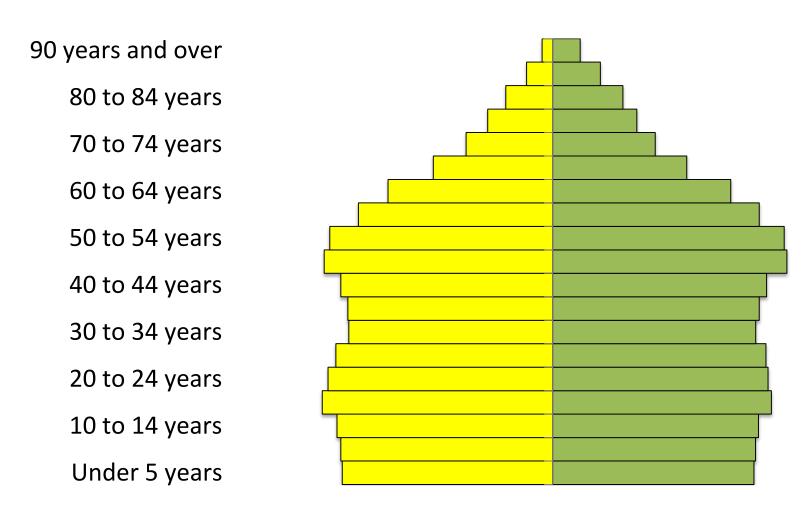

### United States, 2010 Total population 308,745, 538



### Montana, 2010 Total population 989, 415



# Babb, 2010 Total population 174



### Belt, 2010 Total population 597



#### Big Sandy, 2010 Total population 598



#### Boneau, 2010 Total population 380



### Box Elder, 2010 Total population 87



### Browning, 2010 Total population 1016



# Chester, 2010 Total population 847



# Chinook, 2010 Total population 1386



# Choteau, 2010 Total population 1684



# Conrad, 2010 Total population 2570



# Cut Bank, 2010 Total population 2869



### Dodson, 2010 Total population 124



## Dutton, 2010 Total population 316



# Fairfield, 2010 Total population 708



# Fort Belknap Agency, 2010 Total population 1,293



# Fort Benton, 2010 Total population 1,464



### Geraldine, 2010 Total population 261



# Gildford, 2010 Total populat