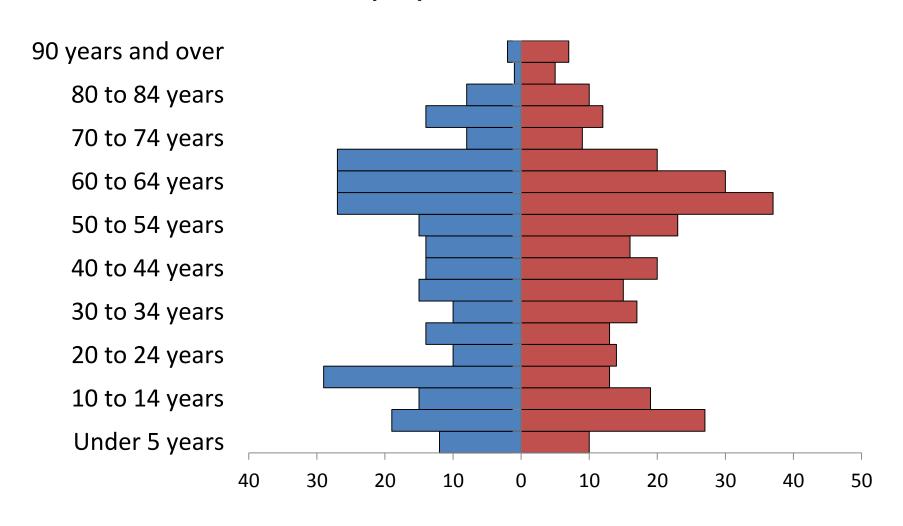

### United States, 2010 Total population 308,745, 538



### Montana, 2010 Total population 989, 415



# Babb, 2010 Total population 174



### Belt, 2010 Total population 597



#### Big Sandy, 2010 Total population 598



#### Boneau, 2010 Total population 380



### Box Elder, 2010 Total population 87



### Browning, 2010 Total population 1016



# Chester, 2010 Total population 847



# Chinook, 2010 Total population 1386



# Choteau, 2010 Total population 1684



# Conrad, 2010 Total population 2570



# Cut Bank, 2010 Total population 2869



### Dodson, 2010 Total population 124



## Dutton, 2010 Total population 316



# Fairfield, 2010 Total population 708



# Fort Belknap Agency, 2010 Total population 1,293



# Fort Benton, 2010 Total population 1,464



### Geraldine, 2010 Total population 261



# Gildford, 2010 Total population 179



### Great Falls, 2010 Total population 58505



# Harlem, 2010 Total population 808



### Havre, 2010 Total population 9310



### Hays-Lodge Pole, 2010 Tot