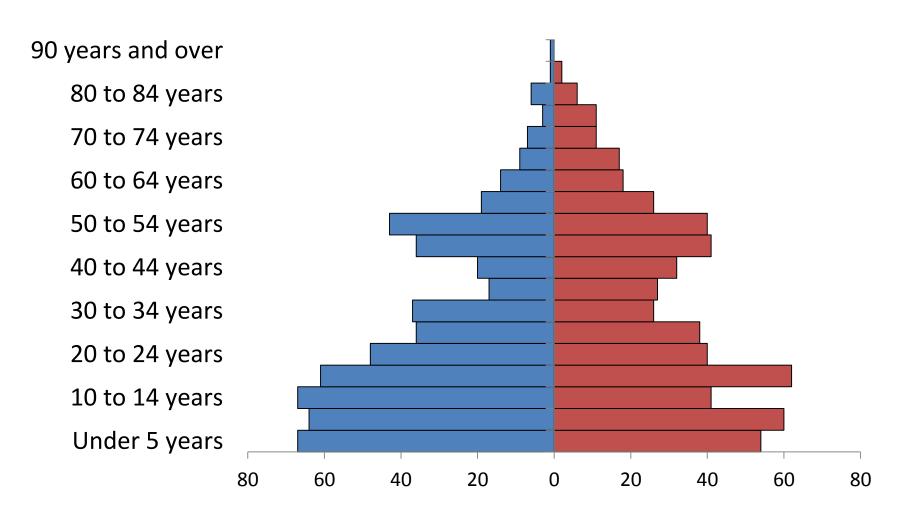

Total population 380



### Box Elder, 2010 Total population 87



### Browning, 2010 Total population 1016



# Chester, 2010 Total population 847



# Chinook, 2010 Total population 1386



# Choteau, 2010 Total population 1684



# Conrad, 2010 Total population 2570



# Cut Bank, 2010 Total population 2869



### Dodson, 2010 Total population 124



## Dutton, 2010 Total population 316



# Fairfield, 2010 Total population 708



# Fort Belknap Agency, 2010 Total population 1,293



# Fort Benton, 2010 Total population 1,464



### Geraldine, 2010 Total population 261



# Gildford, 2010 Total population 179



### Great Falls, 2010 Total population 58505



# Harlem, 2010 Total population 808



### Havre, 2010 Total population 9310



### Hays-Lodge Pole, 2010 Total population 1100



## Heart Butte, 2010 Total population 582



### Hingham, 2010 Total population 118



# Hobson, 2010 Total population 215



#### Kevin, 2010 Total population 154



# Kremlin, 2010 Total population 98



## Malta, 2010 Total population 1997



# Rocky Boy Agency, 2010 Total population 355



# Saco, 2010 Total population 197



#### Shelby, 2010 Total population 3376



### Stanford, 2010 Total population 401



# Sunburst, 2010 Total population 375



# Whitewater, 2010 Total population 64



### Zortman, 2010 Population 69



## Vaughn, 2010 Total population 658



# East Glacier, 2010 Total population 363



# Conrad, 2010 Total population 2570



# Valier-Dupuyer, 2010 Total population 1539