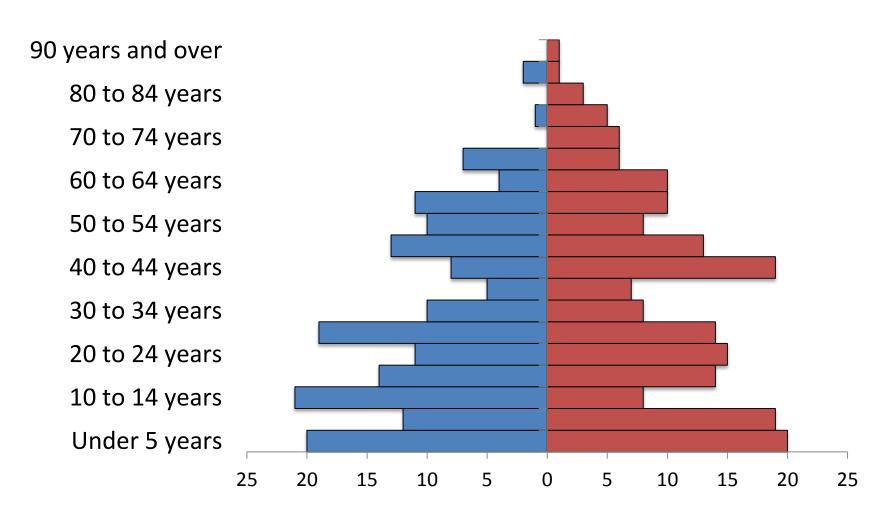

population 2869



### Dodson, 2010 Total population 124



## Dutton, 2010 Total population 316



# Fairfield, 2010 Total population 708



# Fort Belknap Agency, 2010 Total population 1,293



# Fort Benton, 2010 Total population 1,464



### Geraldine, 2010 Total population 261



# Gildford, 2010 Total population 179



### Great Falls, 2010 Total population 58505



# Harlem, 2010 Total population 808



### Havre, 2010 Total population 9310



### Hays-Lodge Pole, 2010 Total population 1100



## Heart Butte, 2010 Total population 582



### Hingham, 2010 Total population 118



# Hobson, 2010 Total population 215



#### Kevin, 2010 Total population 154



# Kremlin, 2010 Total population 98



## Malta, 2010 Total population 1997



# Rocky Boy Agency, 2010 Total population 355



# Saco, 2010 Total population 197



#### Shelby, 2010 Total population 3376



### Stanford, 2010 Total population 401



# Sunburst, 2010 Total population 375



# Whitewater, 2010 Total population 64



### Zortman, 2010 Population 69



## Vaughn, 2010 Total population 658



# East Glacier, 2010 Total population 363



# Conrad, 2010 Total population 2570



# Valier-Dupuyer, 2010 Total population 1539