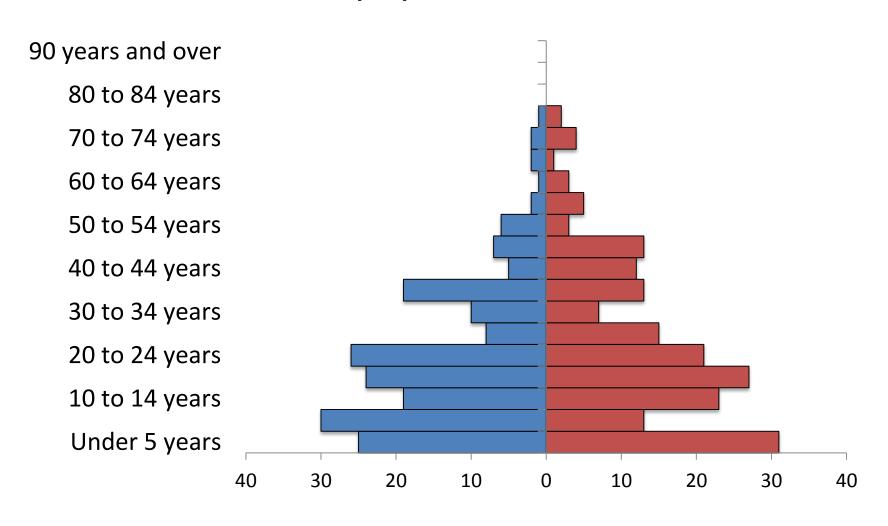

### United States, 2010 Total population 308,745, 538



### Montana, 2010 Total population 989, 415



# Babb, 2010 Total population 174



### Belt, 2010 Total population 597



#### Big Sandy, 2010 Total population 598



#### Boneau, 2010 Total population 380



### Box Elder, 2010 Total population 87



### Browning, 2010 Total population 1016



# Chester, 2010 Total population 847



# Chinook, 2010 Total population 1386



# Choteau, 2010 Total population 1684



# Conrad, 2010 Total population 2570



# Cut Bank, 2010 Total population 2869



### Dodson, 2010 Total population 124



## Dutton, 2010 Total population 316



# Fairfield, 2010 Total population 708



# Fort Belknap Agency, 2010 Total population 1,293



# Fort Benton, 2010 Total population 1,464



### Geraldine, 2010 Total population 261



# Gildford, 2010 Total population 179



### Great Falls, 2010 Total population 58505



# Harlem, 2010 Total population 808



### Havre, 2010 Total population 9310



### Hays-Lodge Pole, 2010 Total population 1100



## Heart Butte, 2010