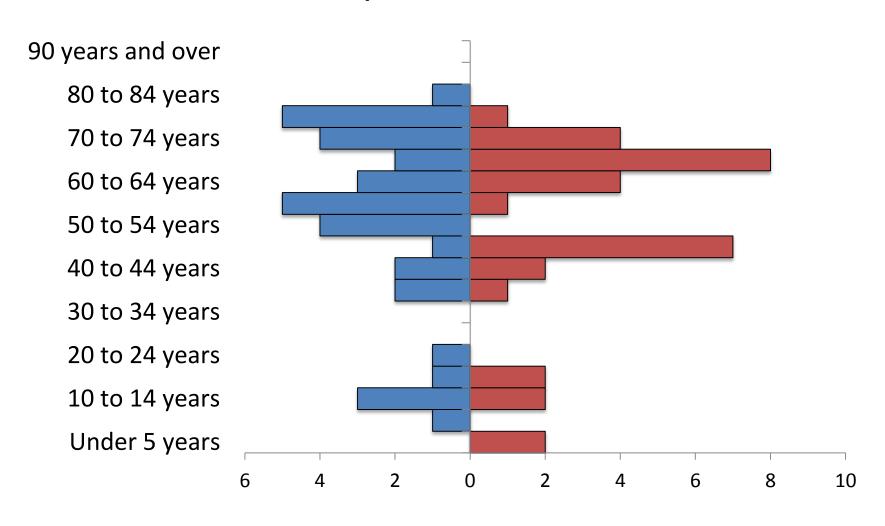

### Geraldine, 2010 Total population 261



# Gildford, 2010 Total population 179



### Great Falls, 2010 Total population 58505



# Harlem, 2010 Total population 808



### Havre, 2010 Total population 9310



### Hays-Lodge Pole, 2010 Total population 1100



## Heart Butte, 2010 Total population 582



### Hingham, 2010 Total population 118



# Hobson, 2010 Total population 215



#### Kevin, 2010 Total population 154



# Kremlin, 2010 Total population 98



## Malta, 2010 Total population 1997



# Rocky Boy Agency, 2010 Total population 355



# Saco, 2010 Total population 197



#### Shelby, 2010 Total population 3376



### Stanford, 2010 Total population 401



# Sunburst, 2010 Total population 375



# Whitewater, 2010 Total population 64



### Zortman, 2010 Population 69



## Vaughn, 2010 Total population 658



# East Glacier, 2010 Total population 363



# Conrad, 2010 Total population 2570



# Valier-Dupuyer, 2010 Total population 1539