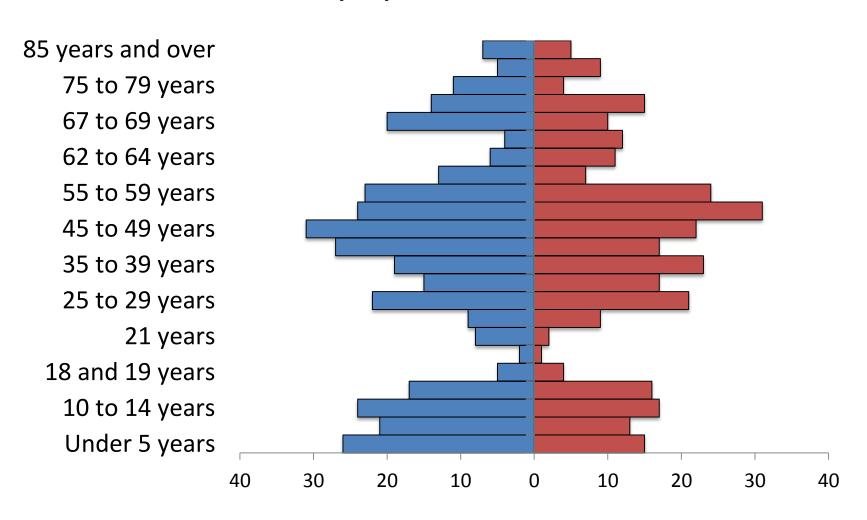

61



# Gildford, 2010 Total population 179



### Great Falls, 2010 Total population 58505



# Harlem, 2010 Total population 808



### Havre, 2010 Total population 9310



### Hays-Lodge Pole, 2010 Total population 1100



## Heart Butte, 2010 Total population 582



### Hingham, 2010 Total population 118



# Hobson, 2010 Total population 215



#### Kevin, 2010 Total population 154



# Kremlin, 2010 Total population 98



## Malta, 2010 Total population 1997



# Rocky Boy Agency, 2010 Total population 355



# Saco, 2010 Total population 197



#### Shelby, 2010 Total population 3376



### Stanford, 2010 Total population 401



# Sunburst, 2010 Total population 375



# Whitewater, 2010 Total population 64



### Zortman, 2010 Population 69



## Vaughn, 2010 Total population 658



# East Glacier, 2010 Total population 363



# Conrad, 2010 Total population 2570



# Valier-Dupuyer, 2010 Total population 1539