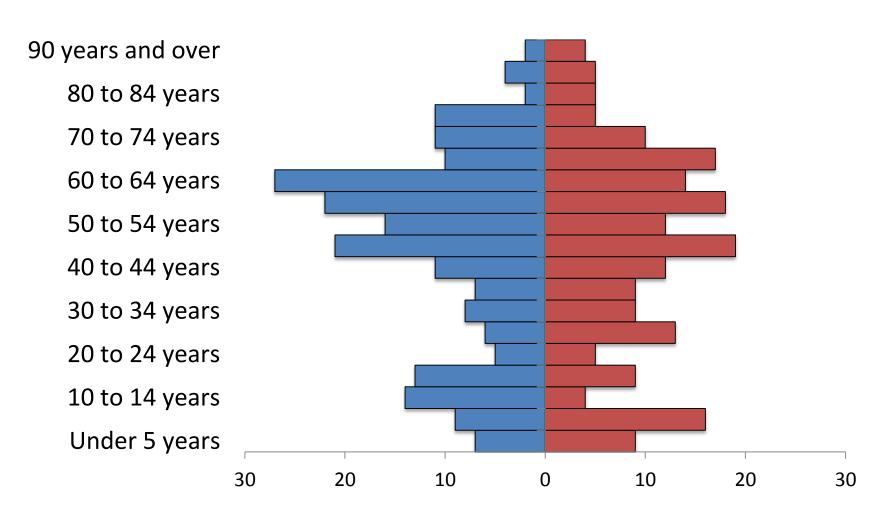

l population 708



# Fort Belknap Agency, 2010 Total population 1,293



# Fort Benton, 2010 Total population 1,464



### Geraldine, 2010 Total population 261



# Gildford, 2010 Total population 179



### Great Falls, 2010 Total population 58505



# Harlem, 2010 Total population 808



### Havre, 2010 Total population 9310



### Hays-Lodge Pole, 2010 Total population 1100



## Heart Butte, 2010 Total population 582



### Hingham, 2010 Total population 118



# Hobson, 2010 Total population 215



#### Kevin, 2010 Total population 154



# Kremlin, 2010 Total population 98



## Malta, 2010 Total population 1997



# Rocky Boy Agency, 2010 Total population 355



# Saco, 2010 Total population 197



#### Shelby, 2010 Total population 3376



### Stanford, 2010 Total population 401



# Sunburst, 2010 Total population 375



# Whitewater, 2010 Total population 64



### Zortman, 2010 Population 69



## Vaughn, 2010 Total population 658



# East Glacier, 2010 Total population 363



# Conrad, 2010 Total population 2570



# Valier-Dupuyer, 2010 Total population 1539