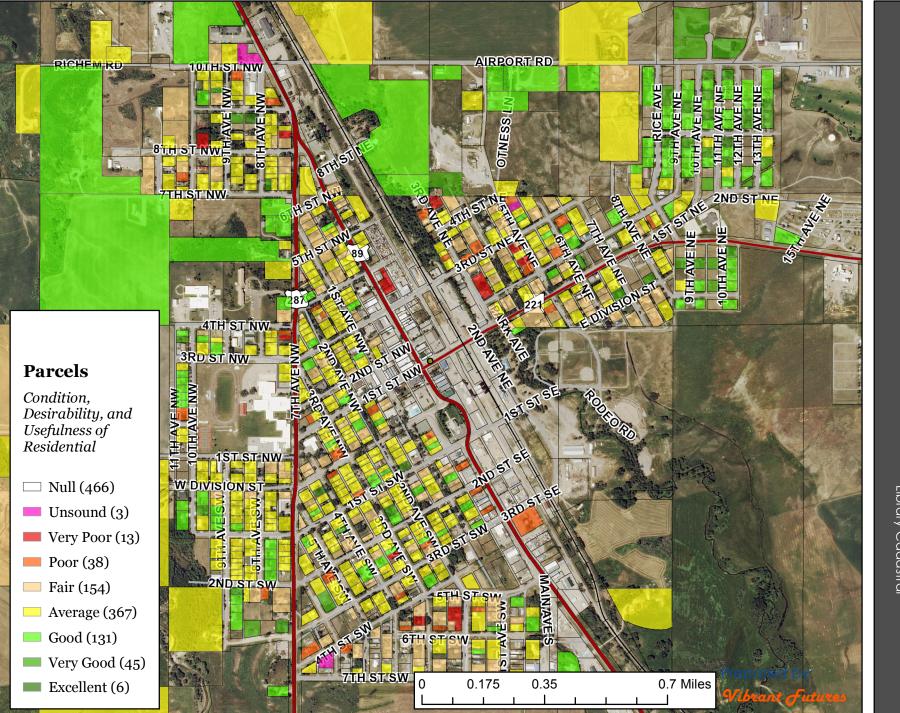

# Blackleaf







Choteau



## Dutton



#### Legend

#### Parcels

Condition, Desirability, and Usefulness of Residential Structures Null (216)

Unsound (3)

Very Poor (3)

- Poor (7)
- 🔲 Fair (28)
- Average (183)
- \_\_\_\_ Ilvelage (1
- Good (66)
- Very Good (38)
- Excellent (3)



## Fairfield

Housing Condition



# New Rockport Colony

Housing Condition



## Pendroy





## Housing Condition Source: Montana State Library Cadastral

14TH LN NE BOWAVE Parcels 3RD ST Condition, Desirability, and Usefulness of Residential 12. 🗆 Null (136) Unsound (o) Very Poor (0) Poor (5) Tethlune 🔲 Fair (7) Average (45) Good (7) Very Good (3) 0.7 Miles 0.175 0.35 Excellent (0) n