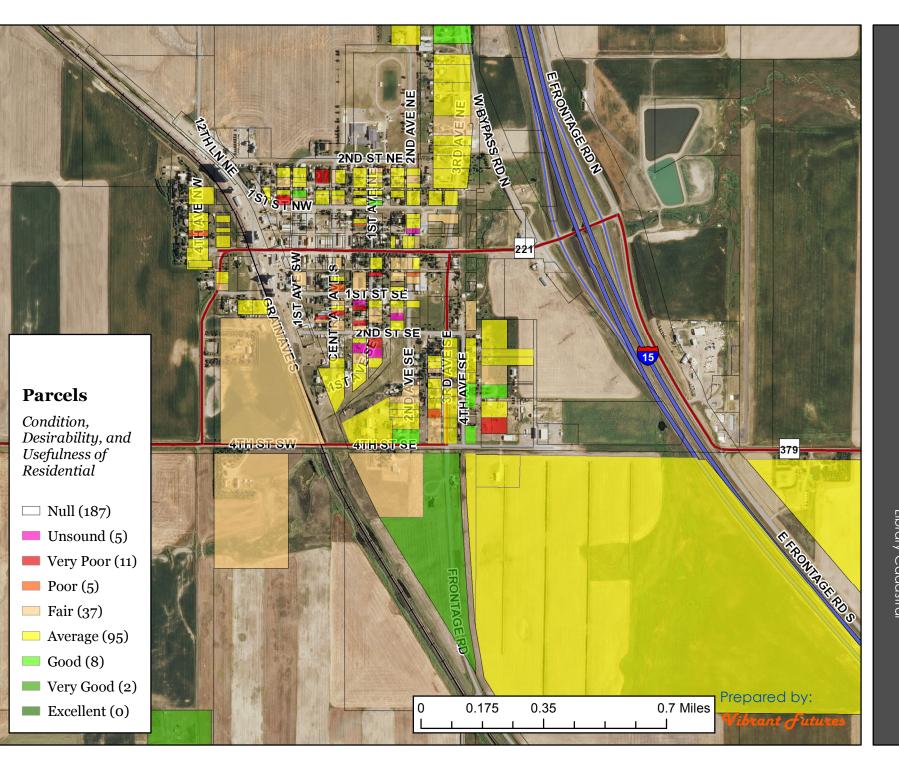

#### Parcels

Condition, Desirability, and Usefulness of Residential Structures Null (216)

Unsound (3)

Very Poor (3)

- Poor (7)
- 🔲 Fair (28)
- Average (183)
- \_\_\_\_ Ilvelage (1
- Good (66)
- Very Good (38)
- Excellent (3)