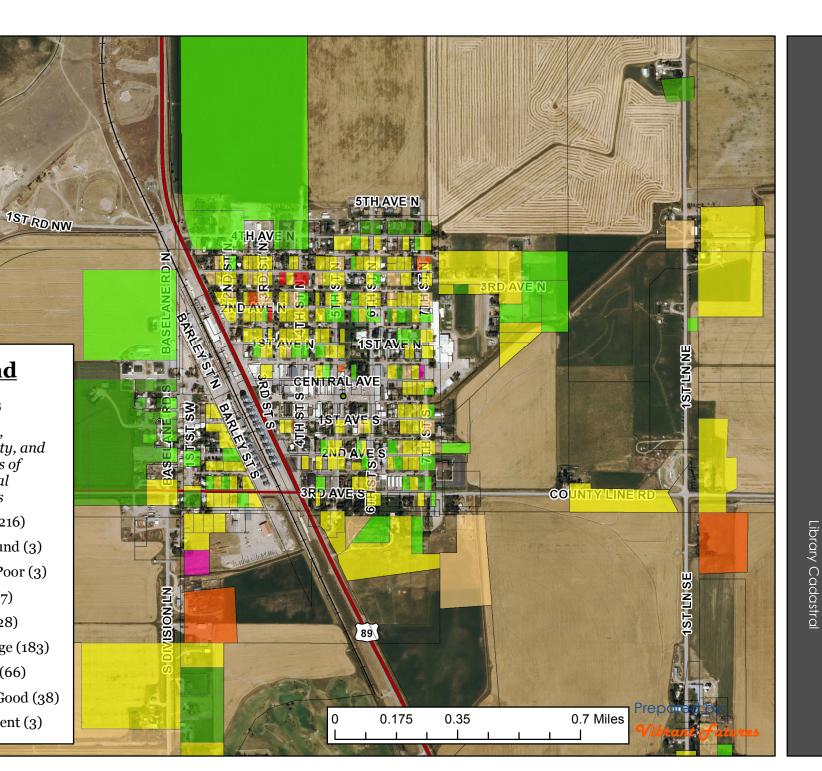

# Blackleaf







Choteau



## Dutton



#### Legend

#### Parcels

Condition, Desirability, and Usefulness of Residential Structures Null (216)

Unsound (3)

Very Poor (3)

- Poor (7)
- 🔲 Fair (28)
- Average (183)
- \_\_\_\_ Ilvelage (1
- Good (66)
- Very Good (38)
- Excellent (3)



## Fairfield

Housing Condition



# New Rockport Colony

Housing Condition



## Pendroy





## Housing Condition Source: Montana State Library Cadastral

14TH LN NE BOWAVE Parcels 3RD ST Condition, Desirability, and Usefulness of Residential 12. 🗆 Null (136) Unsound (o) Very Poor (0) Poor (5) Tethlune 🔲 Fair (7) Average (45) Good (7) Very Good (3) 0.7 Miles 0.175 0.35 Excellent (0) n