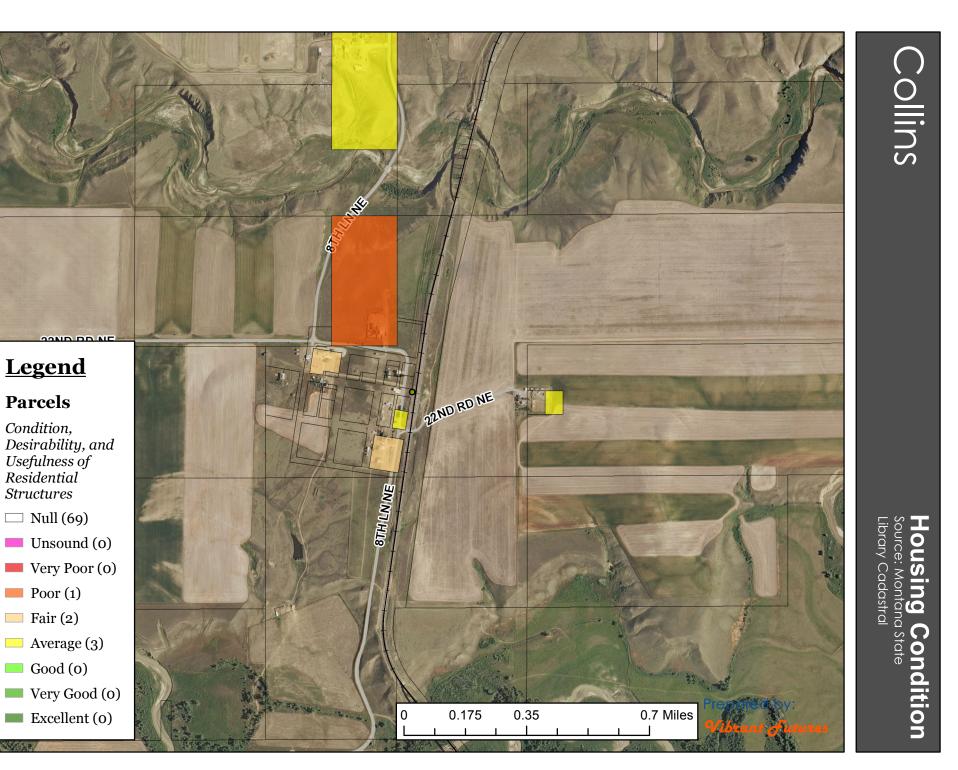

## Housing Condition Source: Montana State Library Cadastral

14TH LN NE BOWAVE Parcels 3RD ST Condition, Desirability, and Usefulness of Residential 12. 🗆 Null (136) Unsound (o) Very Poor (0) Poor (5) Tethlune 🔲 Fair (7) Average (45) Good (7) Very Good (3) 0.7 Miles 0.175 0.35 Excellent (0) n