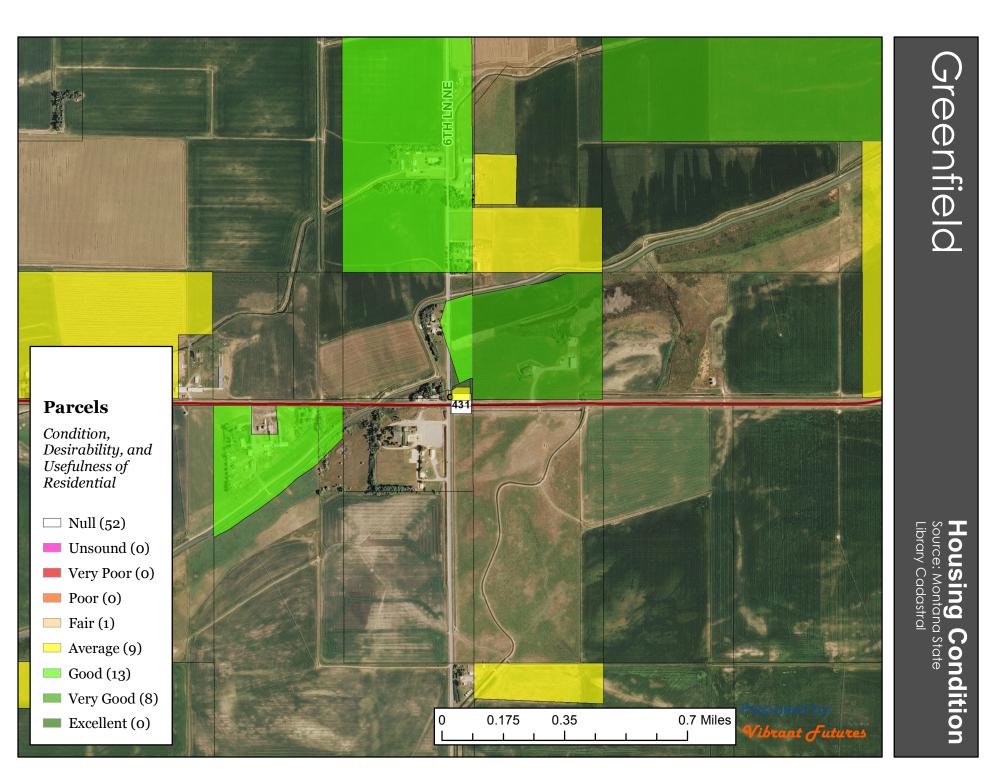

# Blackleaf







Choteau



## Dutton



#### Legend

#### Parcels

Condition, Desirability, and Usefulness of Residential Structures Null (216)

Unsound (3)

Very Poor (3)

- Poor (7)
- 🔲 Fair (28)
- Average (183)
- \_\_\_\_ Ilvelage (1
- Good (66)
- Very Good (38)
- Excellent (3)



## Fairfield

Housing Condition



# New Rockport Colony

Housing Condition



## Pendroy





## Housing Condition Source: Montana State Library Cadastral

14TH LN NE BOWAVE Parcels 3RD ST Condition, Desirability, and Usefulness of Residential 12. 🗆 Null (136) Unsound (o) Very Poor (0) Poor (5) Tethlune 🔲 Fair (7) Average (45) Good (7) Very Good (3) 0.7 Miles 0.175 0.35 Excellent (0) n