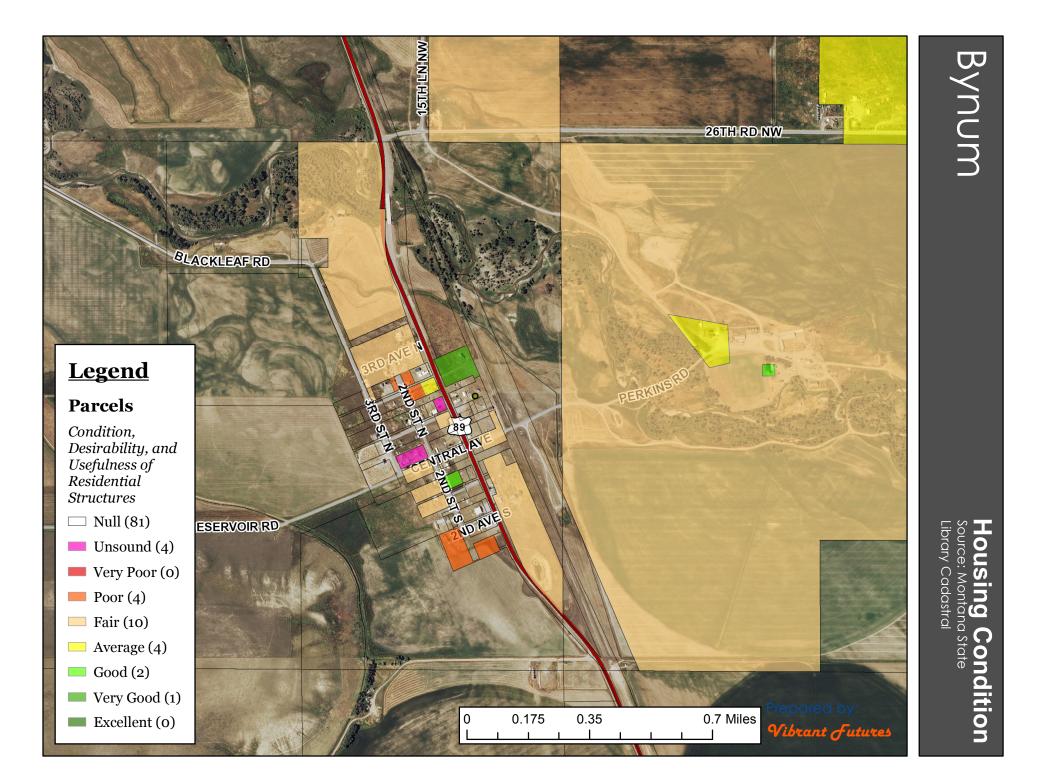

#### Legend

#### Parcels

Condition, Desirability, and Usefulness of Residential Structures Null (216)

Unsound (3)

Very Poor (3)

- Poor (7)
- 🔲 Fair (28)
- Average (183)
- \_\_\_\_ Ilvelage (1
- Good (66)
- Very Good (38)
- Excellent (3)