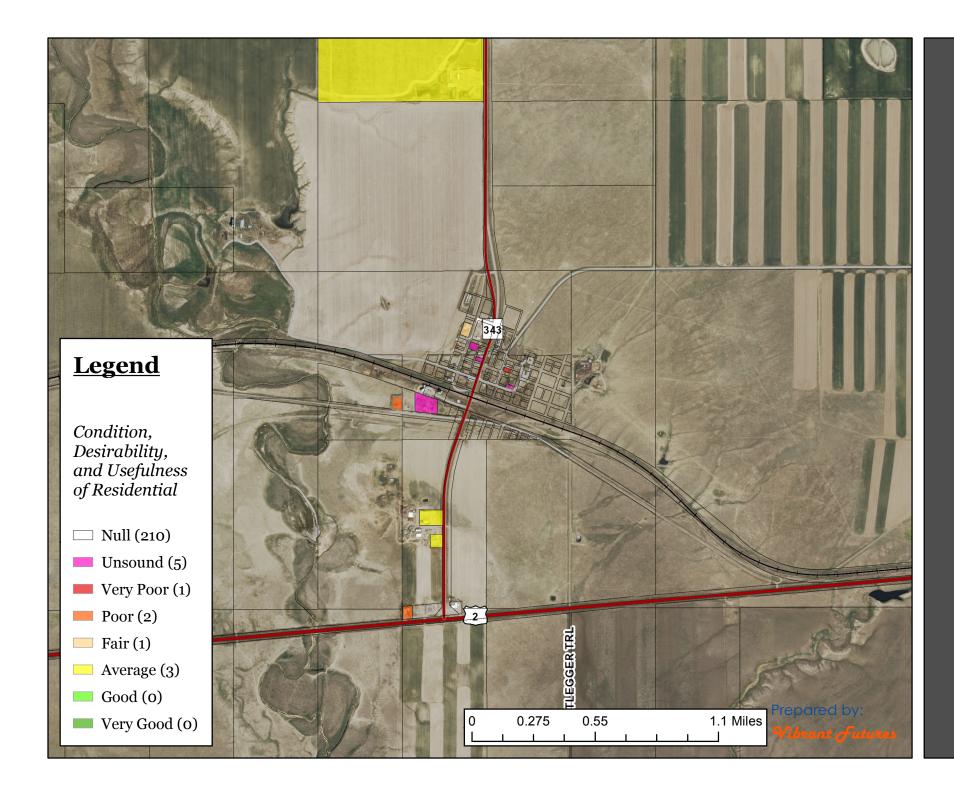

## **Legend Parcels** Condition, Desirability, and Usefulness of Residential Structure □ Null (111) Unsound (5) Very Poor (6) Poor (5) Fair (4) Average (4) Good (1) 0.55 0.275 1.1 Miles Very Good (o)



## **Legend Parcels** Condition, Desirability,and Usefulness of Residential Null (291) Unsound (6) Very Poor (9) Poor (20) Fair (69) Average (58) Good (16) epared 1.1 Miles 0.275 0.55 Very Good (2)

## **Legend**

## **Parcels**

Condition,
Desirability,
and Usefulness
of Residential
Structure

- □ Null (171)
- Unsound (3)
- Very Poor (11)
- Poor (8)
- Fair (21)
- Average (9)
- **Good (1)**
- Very Good (o)