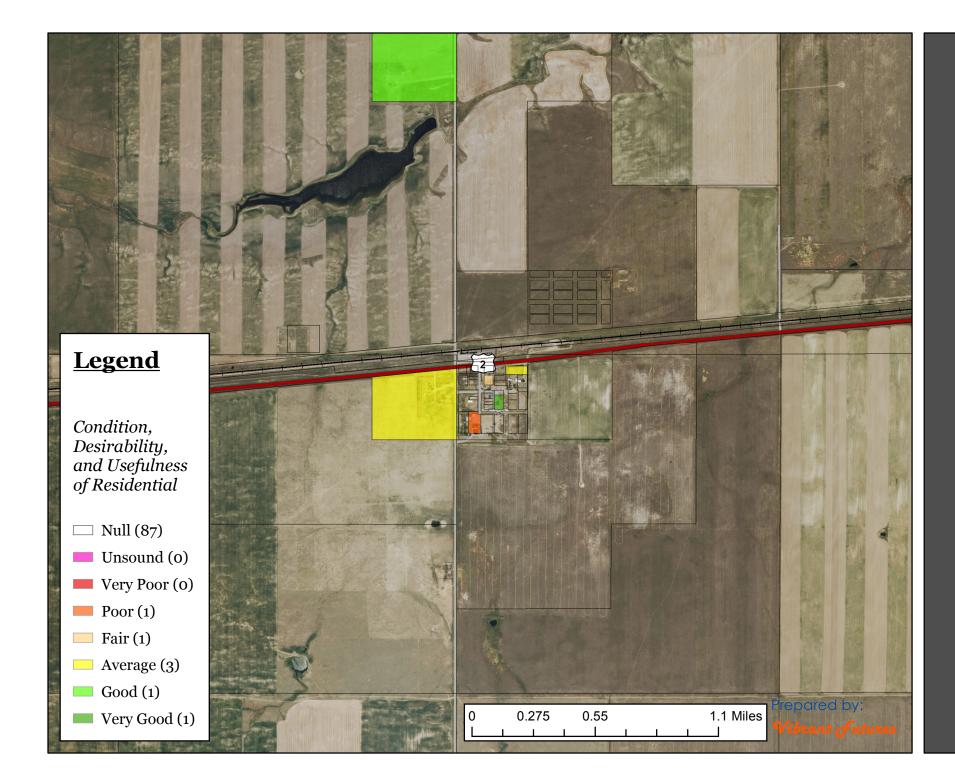

## **Legend Parcels** Condition, Desirability, and Usefulness of Residential Structure □ Null (111) Unsound (5) Very Poor (6) Poor (5) Fair (4) Average (4) Good (1) 0.55 0.275 1.1 Miles Very Good (o)



## **Legend Parcels** Condition, Desirability,and Usefulness of Residential Null (291) Unsound (6) Very Poor (9) Poor (20) Fair (69) Average (58) Good (16) epared 1.1 Miles 0.275 0.55 Very Good (2)

## **Legend**

## **Parcels**

Condition,
Desirability,
and Usefulness
of Residential
Structure

- □ Null (171)
- Unsound (3)
- Very Poor (11)
- Poor (8)
- Fair (21)
- Average (9)
- **Good (1)**
- Very Good (o)