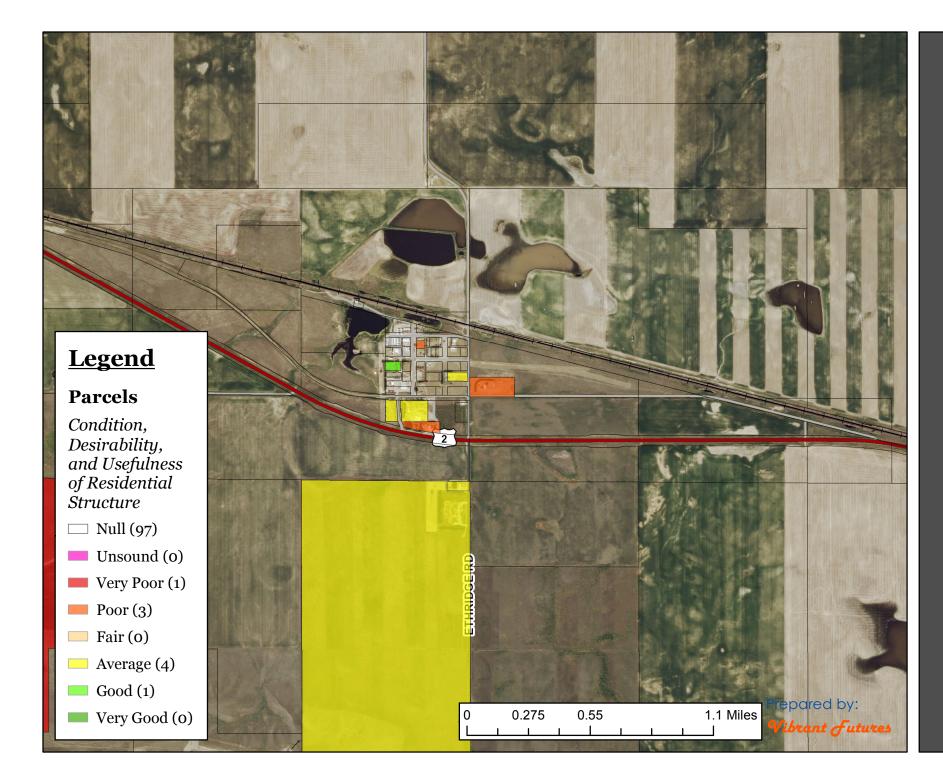

## **Parcels**

Condition,
Desirability,
and Usefulness
of Residential
Structure

- □ Null (171)
- Unsound (3)
- Very Poor (11)
- Poor (8)
- Fair (21)
- Average (9)
- **Good (1)**
- Very Good (o)