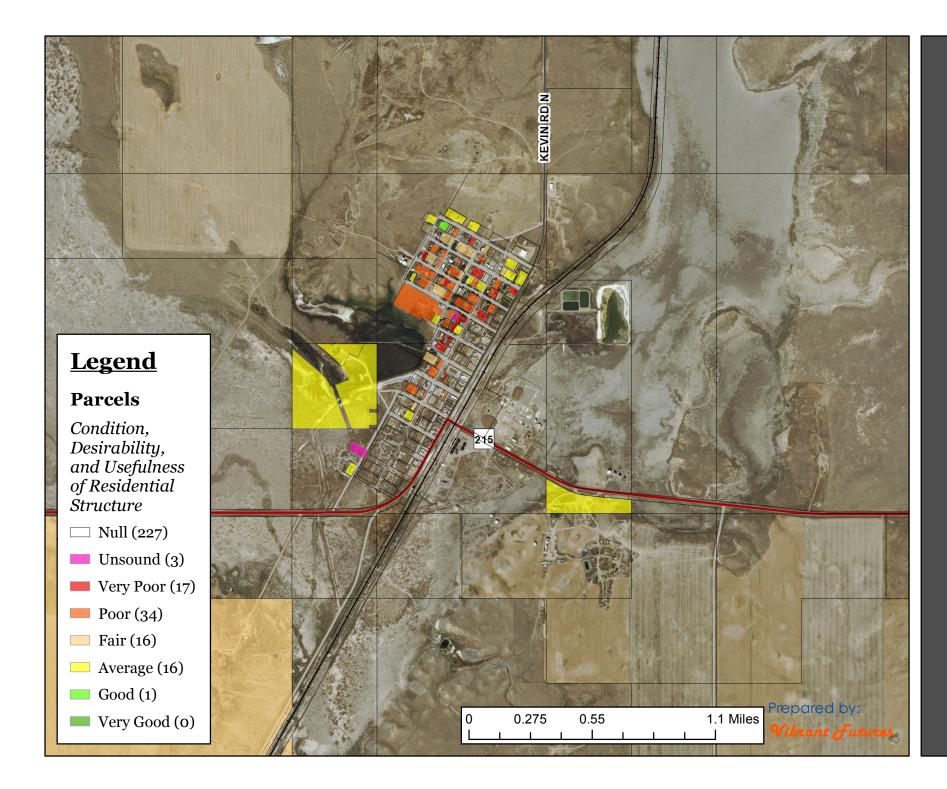

## **Legend Parcels** Condition, Desirability, and Usefulness of Residential Structure □ Null (111) Unsound (5) Very Poor (6) Poor (5) Fair (4) Average (4) Good (1) 0.55 0.275 1.1 Miles Very Good (o)