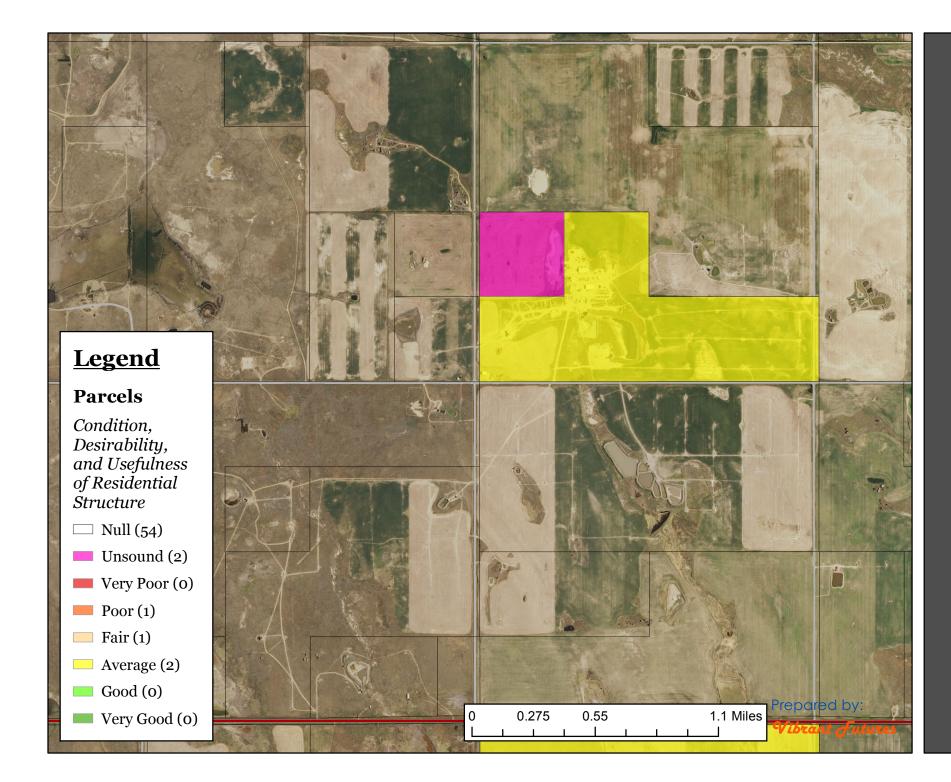

## **Parcels**

Condition,
Desirability,
and Usefulness
of Residential
Structure

- □ Null (171)
- Unsound (3)
- Very Poor (11)
- Poor (8)
- Fair (21)
- Average (9)
- **Good (1)**
- Very Good (o)