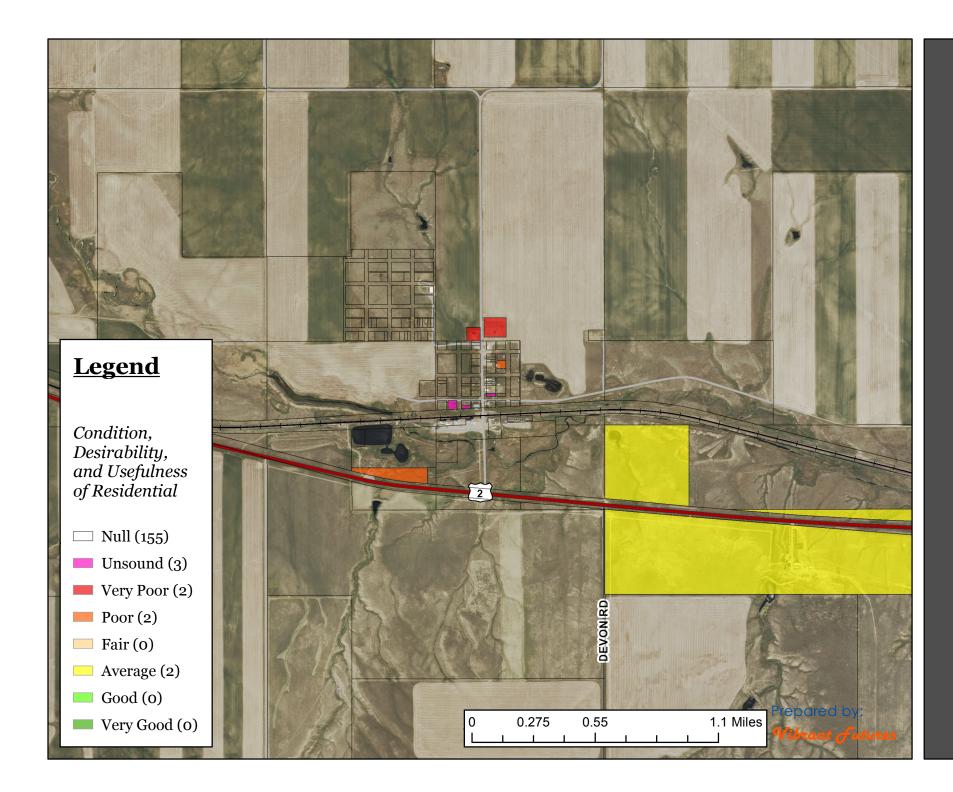

## **Legend Parcels** Condition, Desirability, and Usefulness of Residential Structure □ Null (111) Unsound (5) Very Poor (6) Poor (5) Fair (4) Average (4) Good (1) 0.55 0.275 1.1 Miles Very Good (o)



## **Legend Parcels** Condition, Desirability,and Usefulness of Residential Null (291) Unsound (6) Very Poor (9) Poor (20) Fair (69) Average (58) Good (16) epared 1.1 Miles 0.275 0.55 Very Good (2)

## **Legend**

## **Parcels**

Condition,
Desirability,
and Usefulness
of Residential
Structure

- □ Null (171)
- Unsound (3)
- Very Poor (11)
- Poor (8)
- Fair (21)
- Average (9)
- **Good (1)**
- Very Good (o)