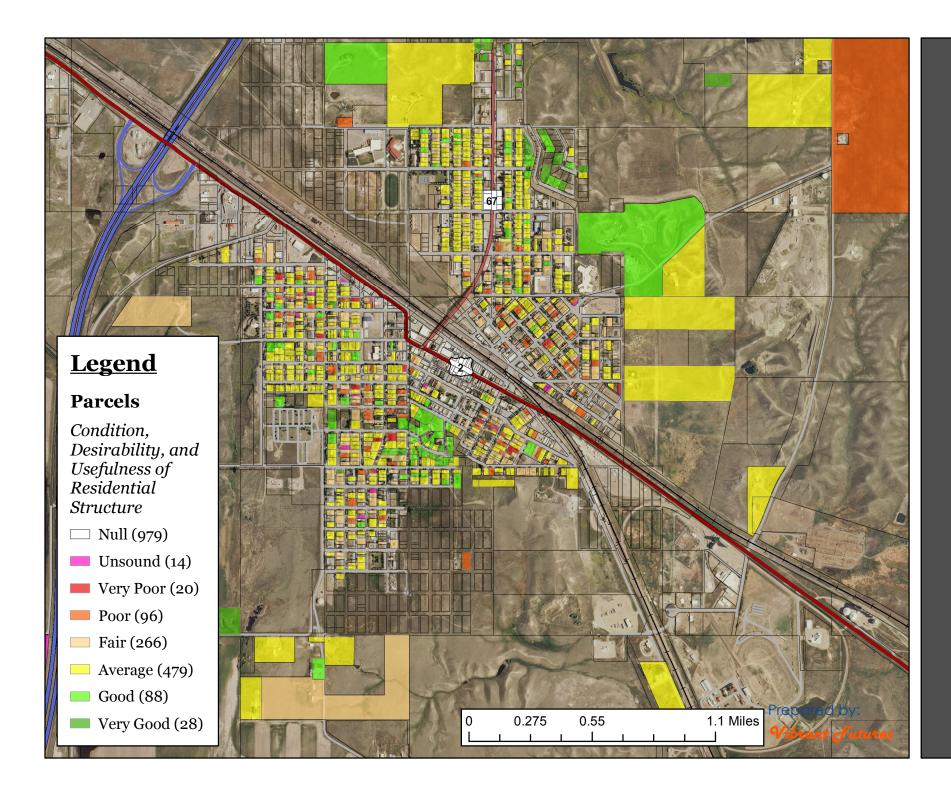

## **Legend Parcels** Condition, Desirability,and Usefulness of Residential Null (291) Unsound (6) Very Poor (9) Poor (20) Fair (69) Average (58) Good (16) epared 1.1 Miles 0.275 0.55 Very Good (2)