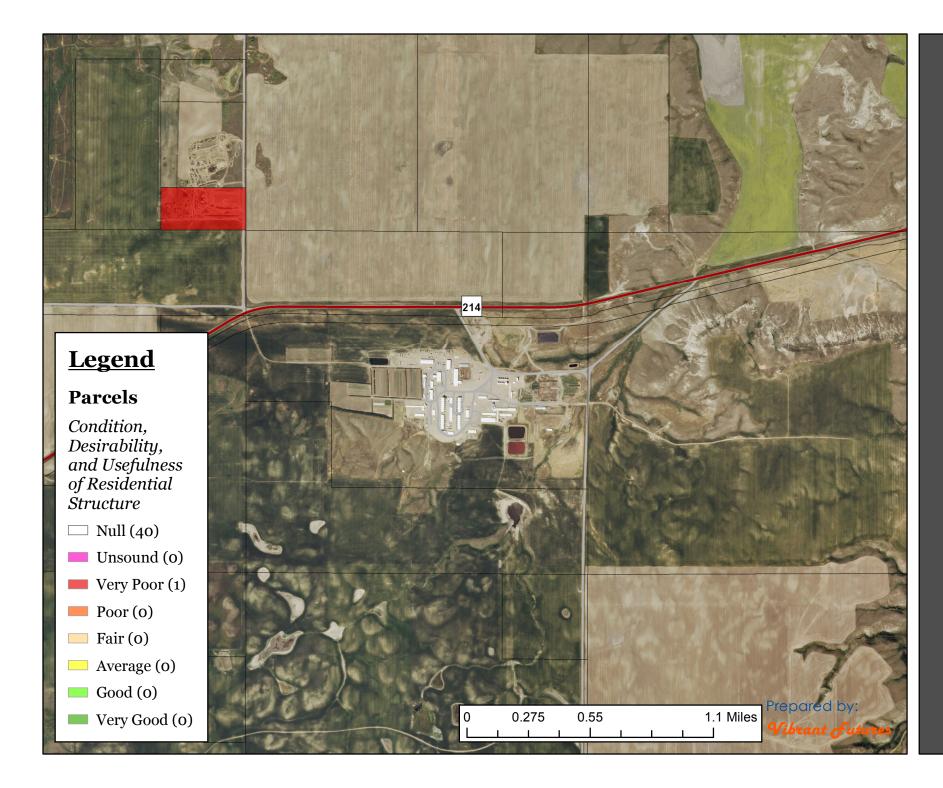

## **Parcels**

Condition,
Desirability,
and Usefulness
of Residential
Structure

- □ Null (171)
- Unsound (3)
- Very Poor (11)
- Poor (8)
- Fair (21)
- Average (9)
- **Good (1)**
- Very Good (o)